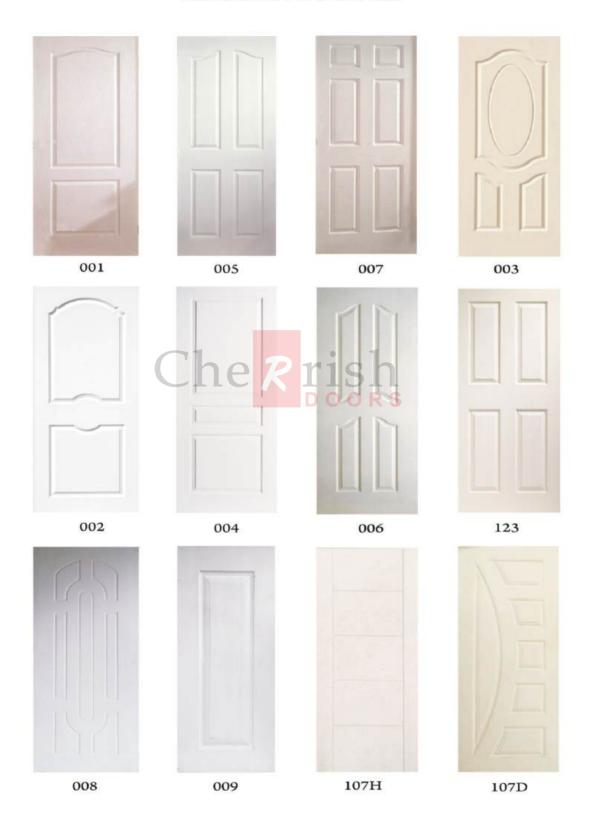

*































## MEMBRANE COLOR SHADES

























#### **GLASS CUTTING DOORS**





#### **NORMAL DOORS**

# 2P





#### MASONITE HDF **MOULDED PANEL DOORS**

HDF Moulded Panel Doors Premier base coated ready to paint or polish. Its High Density Fiber skins are from the worlds leading brand MASONITE. They are beautifully designed with international quality and standards. Perfectly suit your interiors and taste Solid core filler with eco friendly wood and E1 grade glue make this doors more beautiful and stronger

Specifications: 3.2mm thick HDF skin from Masonite international Frame: Imported Southern Yellow pine

Filling: Solid core particle board filling Thickness: 25mm, 30mm & 32mm Minimum Hight: 180 cm











PLAIN









#### **MASONITE DOORS**



#### പാനൽ ഡോർ കൈകാര്യം ചെയ്യുമ്പോൾ ശ്രദ്ധിക്കേണ്ട കാര്യങ്ങൾ

- വൈറ്റ് ഡോറുകൾക്ക് രണ്ട് കോട്ട് പെയിന്റും,വിനീർ ഡോറുകൾക്ക് രണ്ട് കോട്ട് സീലറും ഒരു കോട്ട് മെലാമിൻ പോളിഷും നിർബന്ധമായും ചെയ്യേണ്ടതാണ്
- ഡോർ ഫിറ്റ് ചെയ്യുമ്പോൾ ഡോറിന്റെയും പ്രൈമിന്റെയും ഇടയിൽ കുറഞ്ഞത് 5mm ഗ്യാപ്പ് നാല് ഭാഗത്തും ഇടുക. അങ്ങനെ ചെയ്യുന്നത് കാലാവസ്ഥ വ്യതിയാനത്തിൽ മരത്തിൽ ഉണ്ടാകുന്ന മാറ്റം ഉൾകൊള്ളാൻ വേണ്ടിയാണ്.
- ഡോർ ഫിറ്റ് ചെയ്യുന്നതിന് മുമ്പ് അടിഭാഗം നിർബന്ധമായും പെയിന്റ് ചെയ്യേണ്ടതാണ്
- ഡോർ മുറിക്കേണ്ടി വരികയാണെങ്കിൽ ഓരോ ഭാഗത്തു നിന്നും 5 mm വീതം മുറിക്കാവുന്നതാണ്. മുറിക്കുമ്പോൾ ഇരുവശവും ഒരേ അളവിൽ മുറിക്കുവാൻ ശ്രദ്ധിക്കുക
- വെള്ളം നനയുന്ന ഭാഗങ്ങളിൽ വാട്ടർപ്രൂഫ് പെയിന്റ് നിർന്ധമായും
   ഉപയോഗിക്കുക
- വർഷകാലങ്ങളിൽ ഉണ്ടാകുന്ന ഫംഗസ്റ്റ് വികാസം തുടങ്ങിയവയിൽ
   ഞങ്ങൾ ഉത്തരവാദികളായിരികില്ല
- ചിതലിന് ഗ്യാരണ്ടി ഉണ്ടാകുന്നതല്