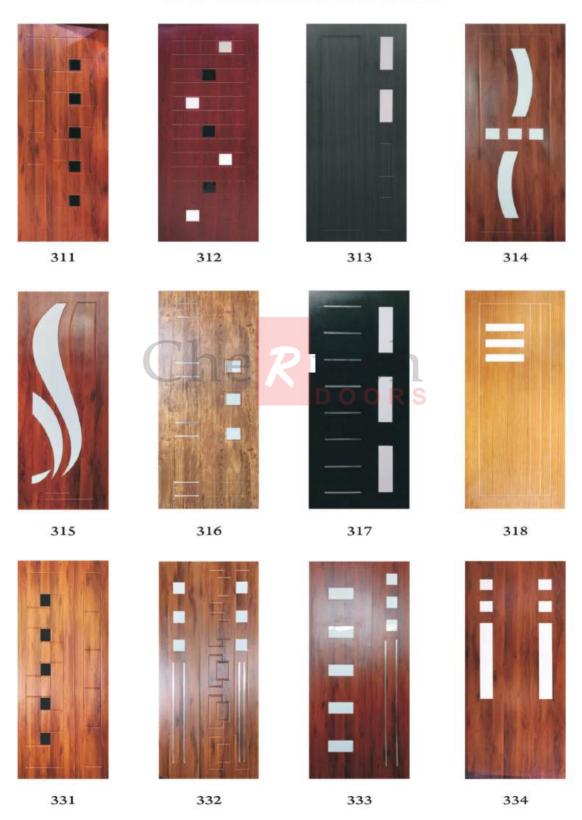

our showroom or contact us to discover the difference a Cherish Door can make.





#### **WPC DOORS**



**WPC 6001** 



**WPC 6002** 



**WPC 6003** 



**WPC 6004** 



**WPC 6005** 



**WPC 6006** 



**WPC 6007** 



**WPC 6008** 

#### **WPC DOUBLE DOORS**



**WPC 6009** 



**WPC 6010** 



**WPC 6011** 



**WPC 6012** 



#### **UPVC DOORS**



DUP -2080



VUP-4079



TUP-1081



WUP 5078



DS-2010



VCH-4070



DCH-20%



TCH-1067



DM-2005



VM-4005



WM-5003



TS-1013



#### **PAINTED DESIGN DOUBLE DOORS**





#### **PRELAM DOORS**



PR 16

PR 17

PR 15

PR 09



#### **MAHAGANI DOORS**









**DSP.06** 



**DSP.07** 



**DSP.08** 



#### **TEAK PANEL & VENEER DOORS**



#### **DESIGN DOORS**





#### NATURAL VENEER DOORS





#### **ACP MEMBRANE DOORS**





#### **SINGLE DESIGN DOOR**





#### **MEMBRANE STEELRAD DOORS**



#### **WPC WINDOWS & FRAMES**





### MEMBRANE DOUBLE DOOR ACP SHEET& STEEL BEADING





#### **DOUBLE DOORS**





#### **DESIGN DOUBLE DOORS**







## PAINTED DOUBLE GLASS & STEEL BEDING DOORS





#### **HARMONY MEMBRANE DOORS**































## MEMBRANE COLOR SHADES

























#### **GLASS CUTTING DOORS**





#### **NORMAL DOORS**

# 2P





#### MASONITE HDF **MOULDED PANEL DOORS**

HDF Moulded Panel Doors Premier base coated ready to paint or polish. Its High Density Fiber skins are from the worlds leading brand MASONITE. They are beautifully designed with international quality and standards. Perfectly suit your interiors and taste Solid core filler with eco friendly wood and E