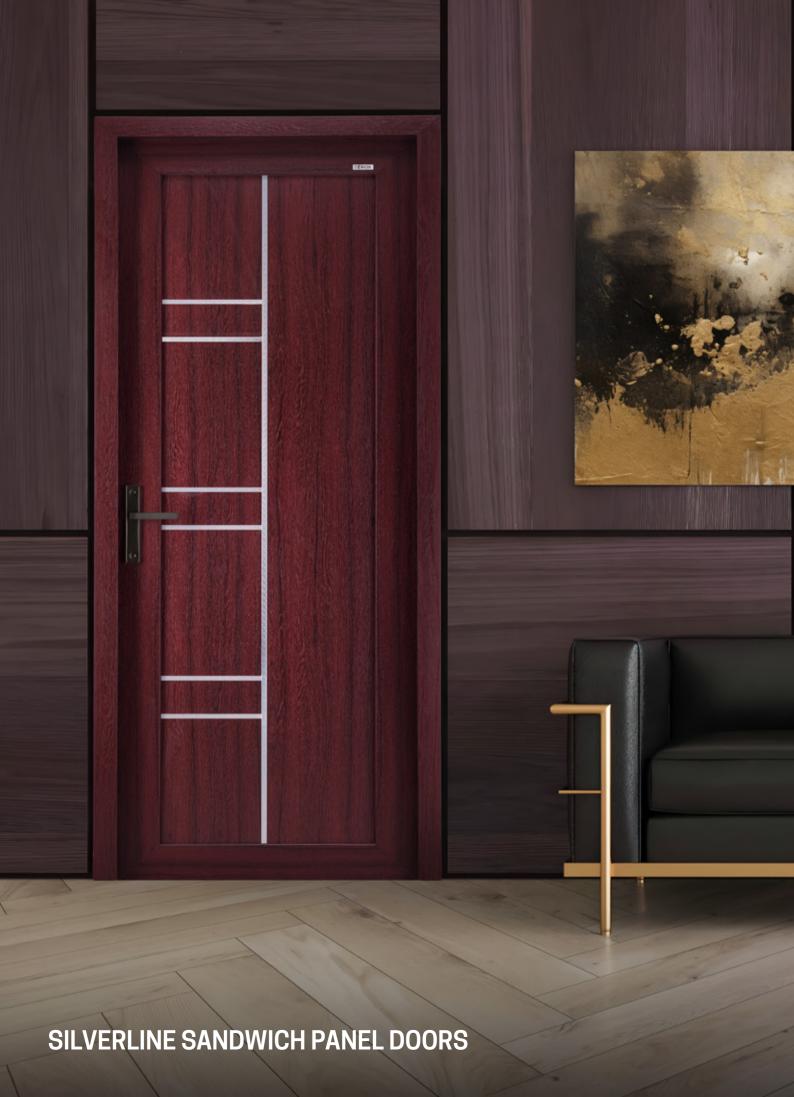

# MOULDED SANDWICH PANEL DESIGN DOORS

# MOULDED / PLAIN SANDWICH PANEL DESIGN DOORS