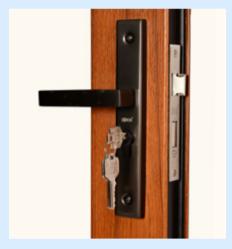

#### **COMPONENTS**

**CROSS SECTION** 

DEROX PVD COATED BABY LACH

**ALUMINUM POWDER COATED 2D HINGES** 

DEROX PVD COATED CYLINDER LOCK

**SEAMLESS WELDED** 