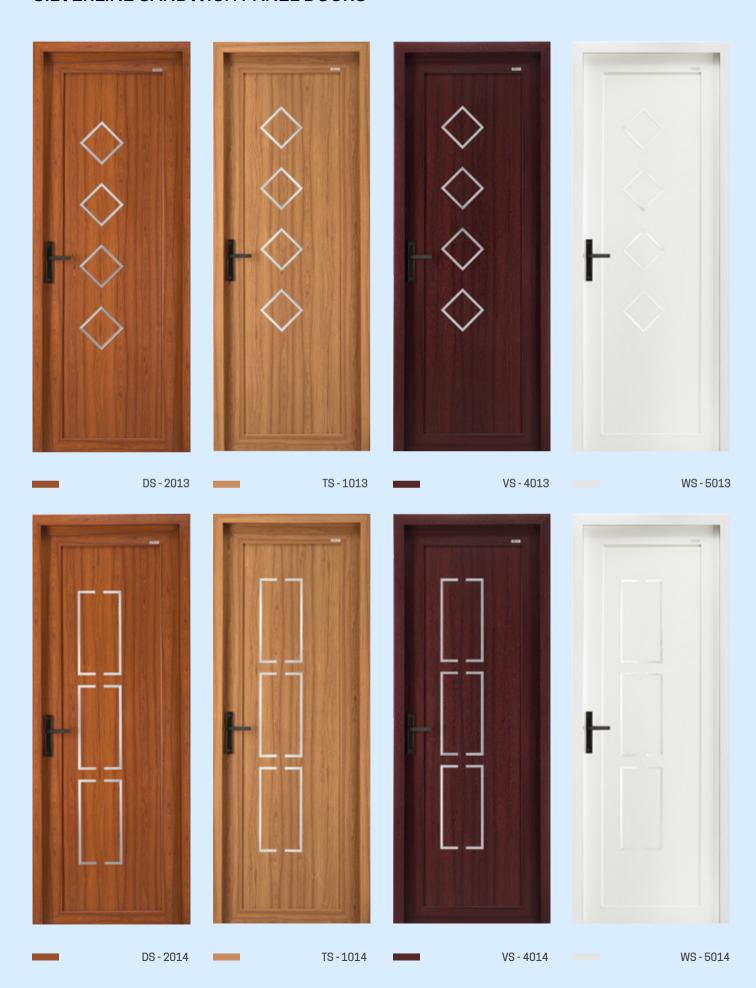

Resistant

Termite Proof

0

Corrosion Proof

Long Lasting

0

Maintenance Free

**E** 

**Highly Durable** 



# Water and Termites do not Stand a Chance

Water damage is a common problem that we have to face when choosing an alternative option, especially for wooden profiles. Derox uPVC is an exclusive solution to keep out water during rain and other water conditions. Derox is a long-lasting option that won't stretch or suffer from colour migration. With Derox, the magic of moisture will never work. Termites are yet another question when it comes to furniture. As Derox uPVC doors are synthetic products, it is not necessary to spend on termite control procedures. This property of Derox uPVC doors keeps termites and other insects away.

#### **Derox Natural Colours**





























#### **UV PRINTED DESIGN DOORS**



# **UV PRINTED DESIGN DOORS**





#### **UV PRINTED DESIGN DOORS**









DUP - 2082

TUP - 1082

VUP - 4082

WUP - 5082







WH - 5065

\*For exterior purpose



















DG-2019

TG - 1019

VG - 4019









23 VGM - 4023









DM - 2002

TM - 1002

VM - 4002

WM - 5002

# MOULDED SANDWICH PANEL DESIGN DOORS



# MOULDED / PLAIN SANDWICH PANEL DESIGN DOORS



#### PLAIN SANDWICH PANEL DOOR WITH MULLION



# AN EXCELLENT CHOICE FOR YOUR ADORABLE SPACE



# OFFICE DESIGN DOORS









DPG - 2000

TPG - 1000

VPG - 4000

WPG - 5000

#### **ETCHING LINE GLASS DOOR**









DDL - 2086

TDL - 1086

VDL - 4086

WDL - 5086









DG3 - 2077

TG3-1077

VG3 - 4077

WG3 - 5077

#### SANDWICH PANEL DOOR WITH MULLION









DD3 - 2087