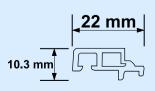

#### **COMPONENTS**

**CROSS SECTION** 

DEROX PVD COATED BABY LACH

**ALUMINUM POWDER COATED 2D HINGES** 

DEROX PVD COATED CYLINDER LOCK

**SEAMLESS WELDED** 

DEROX uPVC DOOR FRAME

DEROX uPVC DOOR SASH

DEROX uPVC GLAZING BEAD

DEROX uPVC DOOR MULLION / DIVIDER