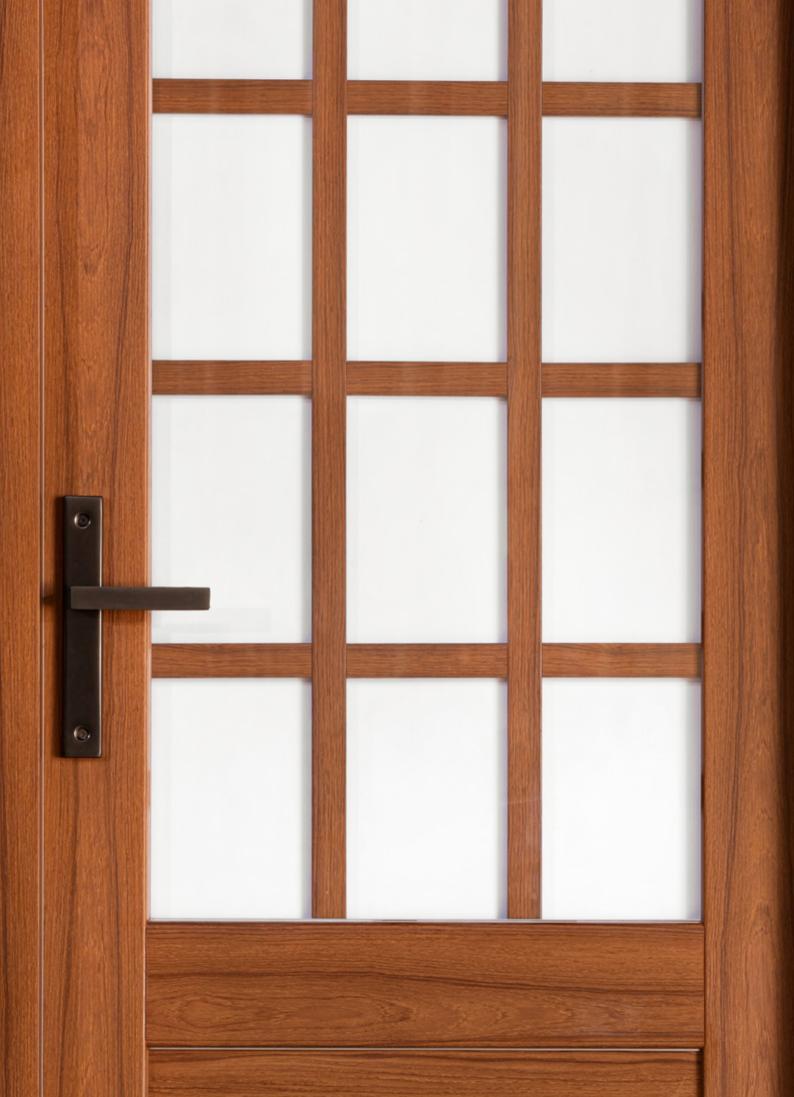

#### **Overlapping System**

Derox doors feature a unique overlapping system that eliminates gaps between the door and threshold, ensuring a completely sealed, gap-proof fit. This design not only provides superior soundproofing but also enhances overall insulation for a quieter and more energy-efficient space.