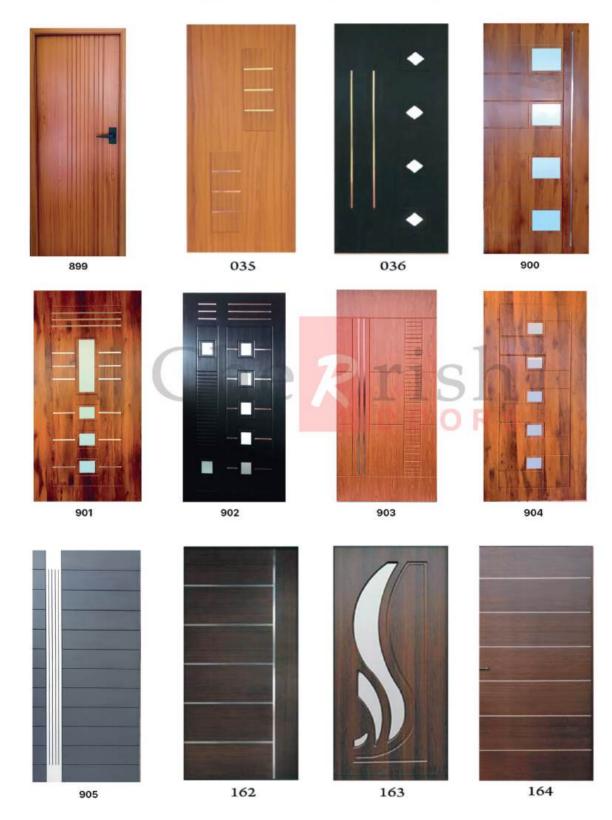

scover the difference a Cherish Door can make.





#### **WPC DOORS**



**WPC 6001** 



**WPC 6002** 



**WPC 6003** 



**WPC 6004** 



**WPC 6005** 



**WPC 6006** 



**WPC 6007** 



**WPC 6008** 

#### **WPC DOUBLE DOORS**



**WPC 6009** 



**WPC 6010** 



**WPC 6011** 



**WPC 6012** 



#### **UPVC DOORS**



DUP -2080



VUP-4079



TUP-1081



WUP 5078



DS-2010



VCH-4070



DCH-20%



TCH-1067



DM-2005



VM-4005



WM-5003



TS-1013



#### **PAINTED DESIGN DOUBLE DOORS**





#### **PRELAM DOORS**



PR 16

PR 17

PR 15

PR 09



#### **MAHAGANI DOORS**









**DSP.06** 



**DSP.07** 



**DSP.08** 



#### **TEAK PANEL & VENEER DOORS**



#### **DESIGN DOORS**





#### NATURAL VENEER DOORS





#### **ACP MEMBRANE DOORS**





#### **SINGLE DESIGN DOOR**





#### **MEMBRANE STEELRAD DOORS**



#### **WPC WINDOWS & FRAMES**





### MEMBRANE DOUBLE DOOR ACP SHEET& STEEL BEADING





#### **DOUBLE DOORS**





#### **DESIGN DOUBLE DOORS**







## PAINTED DOUBLE GLASS & STEEL BEDING DOORS





#### **HARMONY MEMBRANE DOORS**































## MEMBRANE COLOR SHADES

























#### **GLASS CUTTING DOORS**





#### **NORMAL DOORS**

# 2P





#### MASONITE HDF **MOULDED PANEL DOORS**

HDF Moulded Panel Doors Premier base coated ready to paint or polish. Its High Density Fiber skins are from the worlds leading brand MASONITE. They are beautifully designed with international quality and standards. Perfectly suit your interiors and taste Solid core filler with eco friendly wood and E1 grade glue make this doors more