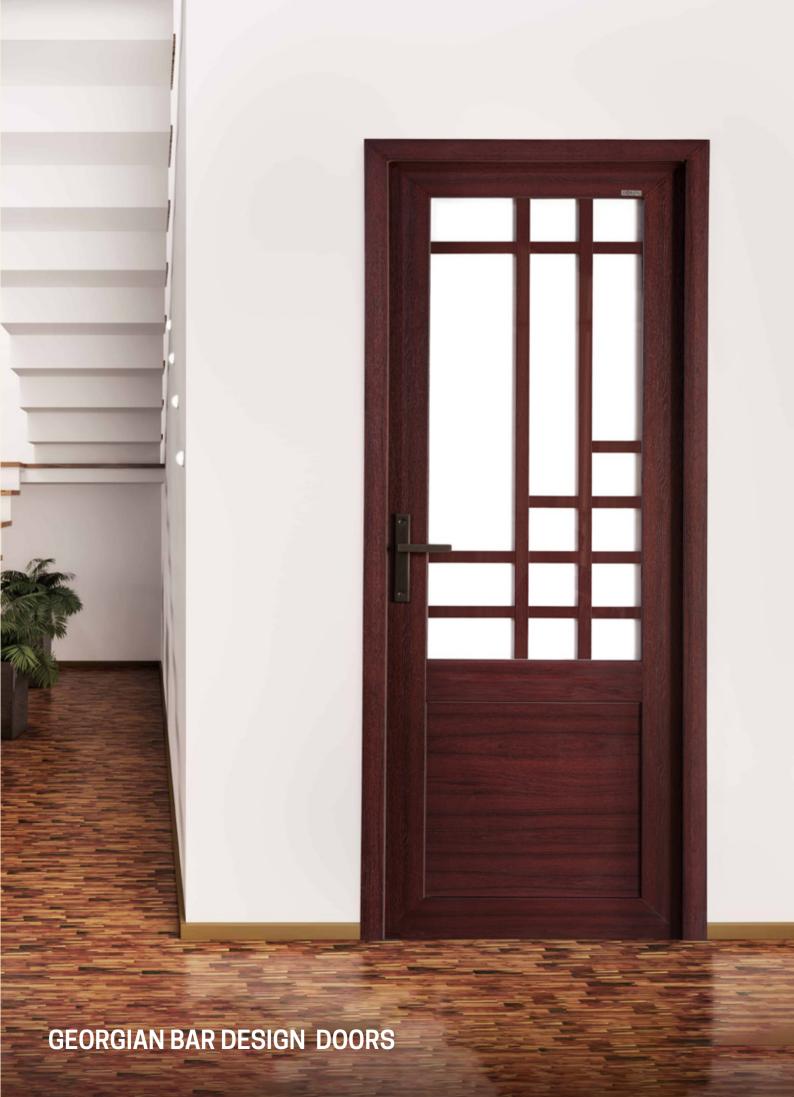

\*

O

Water Resistant

Termite Proof

0

Corrosion Proof

Long Lasting

0

Maintenance Free

**E** 

**Highly Durable** 



# Water and Termites do not Stand a Chance

Water damage is a common problem that we have to face when choosing an alternative option, especially for wooden profiles. Derox uPVC is an exclusive solution to keep out water during rain and other water conditions. Derox is a long-lasting option that won't stretch or suffer from colour migration. With Derox, the magic of moisture will never work. Termites are yet another question when it comes to furniture. As Derox uPVC doors are synthetic products, it is not necessary to spend on termite control procedures. This property of Derox uPVC doors keeps termites and other insects away.

#### **Derox Natural Colours**





























#### **UV PRINTED DESIGN DOORS**



# **UV PRINTED DESIGN DOORS**





#### **UV PRINTED DESIGN DOORS**









DUP - 2082

TUP - 1082

VUP - 4082

WUP - 5082







WH - 5065

\*For exterior purpose



















DG-2019

TG - 1019

VG - 4019









23 VGM - 4023









DM - 2002

TM - 1002

VM - 4002

WM - 5002

# MOULDED SANDWICH PANEL DESIGN DOORS



# MOULDED / PLAIN SANDWICH PANEL DESIGN DOORS



#### PLAIN SANDWICH PANEL DOOR WITH MULLION



# AN EXCELLENT CHOICE FOR YOUR ADORABLE SPACE



# OFFICE DESIGN DOORS









DPG - 2000

TPG - 1000

VPG - 4000

WPG - 5000

#### **ETCHING LINE GLASS DOOR**









DDL - 2086

TDL - 1086

VDL - 4086

WDL - 5086









DG3 - 2077

TG3-1077

VG3 - 4077

WG3 - 5077

#### SANDWICH PANEL DOOR WITH MULLION