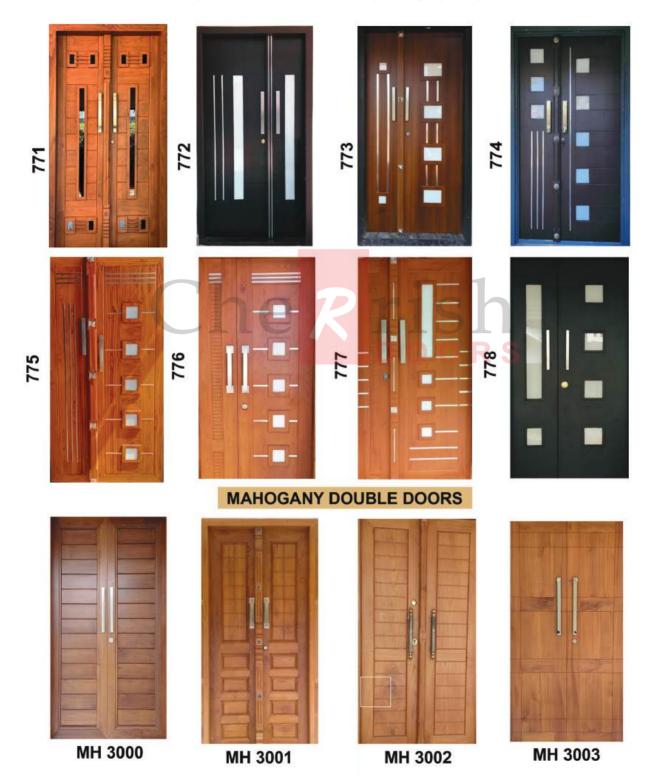

#### **WPC DOUBLE DOORS**

**WPC 6009** 

**WPC 6010** 

**WPC 6011** 

**WPC 6012** 

#### **MAHAGANI DOORS**

**DSP.06** 

**DSP.07** 

**DSP.08** 