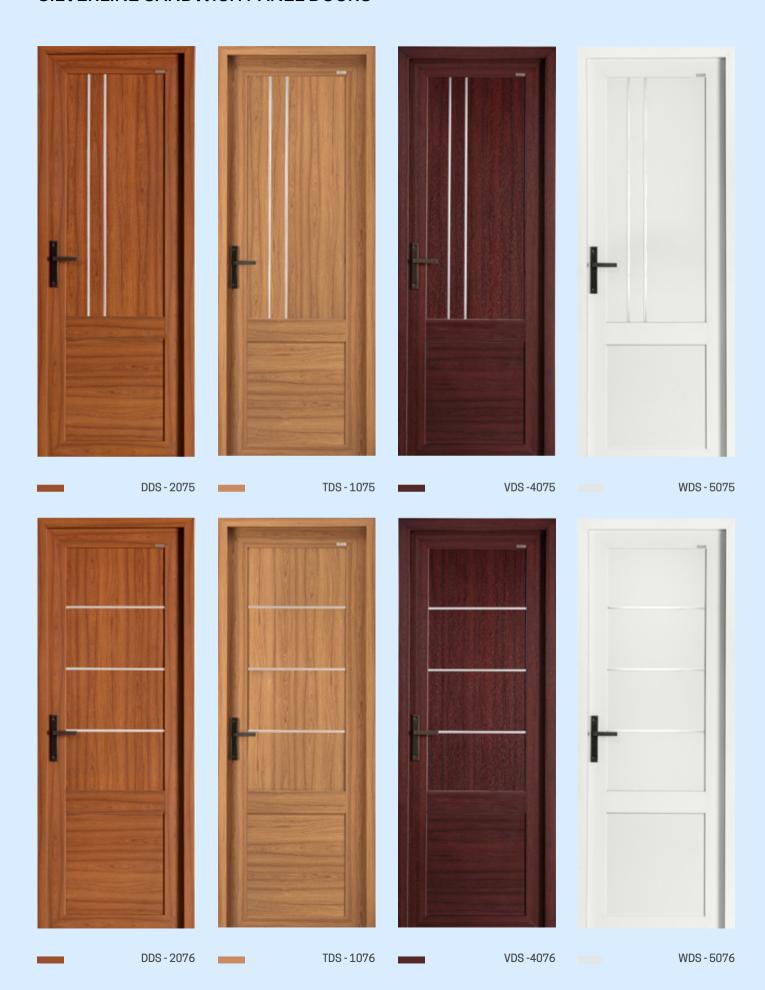

# MOULDED SANDWICH PANEL DESIGN DOORS

# MOULDED / PLAIN SANDWICH PANEL DESIGN DOORS

#### PLAIN SANDWICH PANEL DOOR WITH MULLION