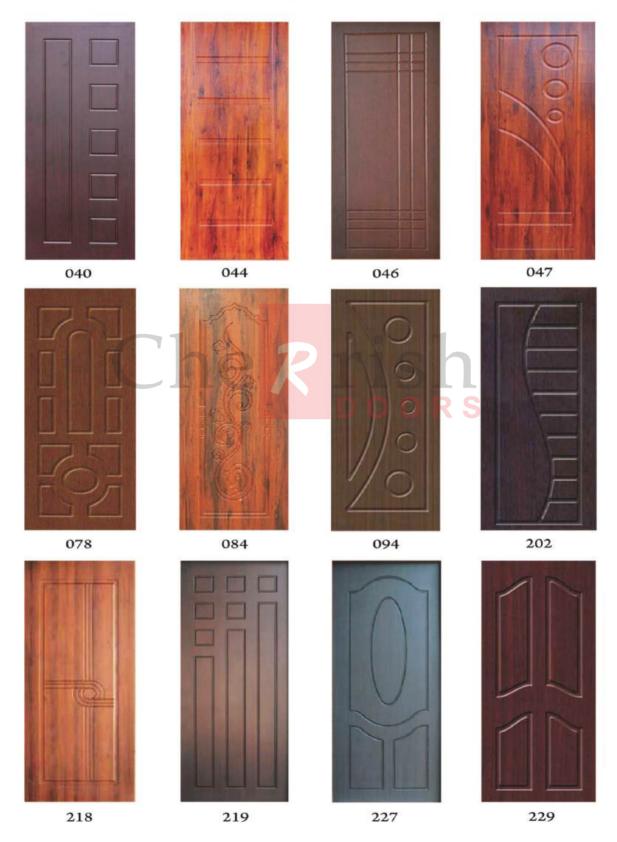

0



VUP-4079



TUP-1081



WUP 5078



DS-2010



VCH-4070



DCH-20%



TCH-1067



DM-2005



VM-4005



WM-5003



TS-1013



#### **PAINTED DESIGN DOUBLE DOORS**





#### **PRELAM DOORS**



PR 16

PR 17

PR 15

PR 09



#### **MAHAGANI DOORS**









**DSP.06** 



**DSP.07** 



**DSP.08** 



#### **TEAK PANEL & VENEER DOORS**



#### **DESIGN DOORS**





#### NATURAL VENEER DOORS





#### **ACP MEMBRANE DOORS**





#### **SINGLE DESIGN DOOR**





#### **MEMBRANE STEELRAD DOORS**



#### **WPC WINDOWS & FRAMES**





### MEMBRANE DOUBLE DOOR ACP SHEET& STEEL BEADING





#### **DOUBLE DOORS**





#### **DESIGN DOUBLE DOORS**







## PAINTED DOUBLE GLASS & STEEL BEDING DOORS





#### **HARMONY MEMBRANE DOORS**































## MEMBRANE COLOR SHADES

























#### **GLASS CUTTING DOORS**





#### **NORMAL DOORS**

# 2P





#### MASONITE HDF **MOULDED PANEL DOORS**

HDF Moulded Panel Doors Premier base coated ready to paint or polish. Its High Density Fiber skins are from the worlds leading brand MASONITE. They are beautifully designed with international quality and standards. Perfectly suit your interiors and taste Solid core filler with eco friendly wood and E1 grade glue make this doors more beautiful and stronger

Specifications: 3.2mm thick HDF skin from Masonite international Frame: Imported Southern Yellow pine

Filling: Solid core particle board filling Thickness: 25mm, 30mm & 32mm Minimum Hight: 180 cm











PLAIN









#### **MASONITE DOORS**



#### പാനൽ ഡോർ കൈകാര്യം ചെയ്യുമ്പോൾ ശ്രദ്ധിക്കേണ്ട കാര്യങ്ങൾ