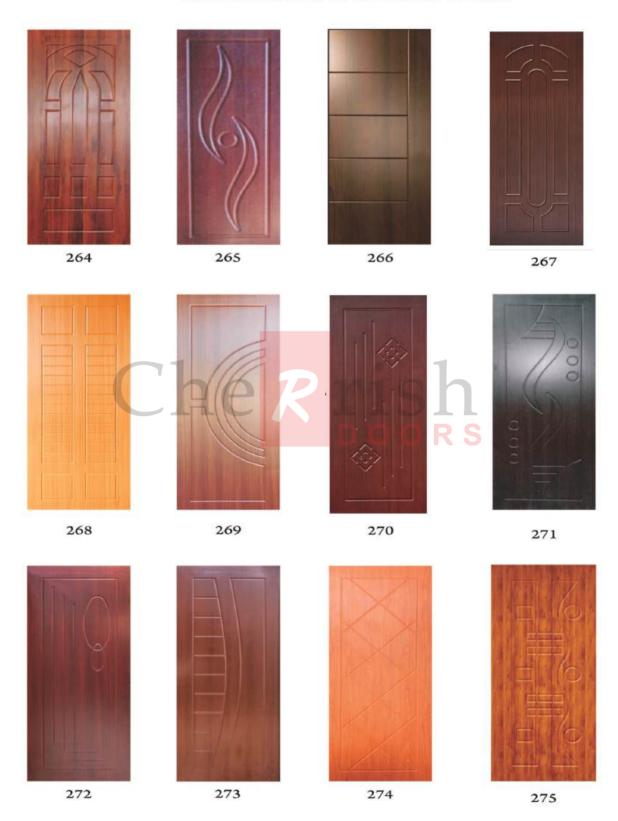

-4079



TUP-1081



WUP 5078



DS-2010



VCH-4070



DCH-20%



TCH-1067



DM-2005



VM-4005



WM-5003



TS-1013



#### **PAINTED DESIGN DOUBLE DOORS**





#### **PRELAM DOORS**



PR 16

PR 17

PR 15

PR 09



#### **MAHAGANI DOORS**









**DSP.06** 



**DSP.07** 



**DSP.08** 



#### **TEAK PANEL & VENEER DOORS**



#### **DESIGN DOORS**





#### NATURAL VENEER DOORS





#### **ACP MEMBRANE DOORS**





#### **SINGLE DESIGN DOOR**





#### **MEMBRANE STEELRAD DOORS**



#### **WPC WINDOWS & FRAMES**





### MEMBRANE DOUBLE DOOR ACP SHEET& STEEL BEADING





#### **DOUBLE DOORS**





#### **DESIGN DOUBLE DOORS**







## PAINTED DOUBLE GLASS & STEEL BEDING DOORS





#### **HARMONY MEMBRANE DOORS**































## MEMBRANE COLOR SHADES

























#### **GLASS CUTTING DOORS**





#### **NORMAL DOORS**

# 2P





#### MASONITE HDF **MOULDED PANEL DOORS**

HDF Moulded Panel Doors Premier base coated ready to paint or polish. Its High Density Fiber skins are from the worlds leading brand MASONITE. They are beautifully designed with international quality and standards. Perfectly suit your interiors and taste Solid core filler with eco friendly wood and E1 grade glue make this doors more beautiful and stronger

Specifications: 3.2mm thick HDF skin from Masonite international Frame: Imported Southern Yellow pine

Filling: Solid core particle board filling Thickness: 25mm, 30mm & 32mm Minimum Hight: 180 cm











PLAIN









#### **MASONITE DOORS**



#### പാനൽ ഡോർ കൈകാര്യം ചെയ്യുമ്പോൾ ശ്രദ്ധിക്കേണ്ട കാര്യങ്ങൾ

- വൈറ്റ്