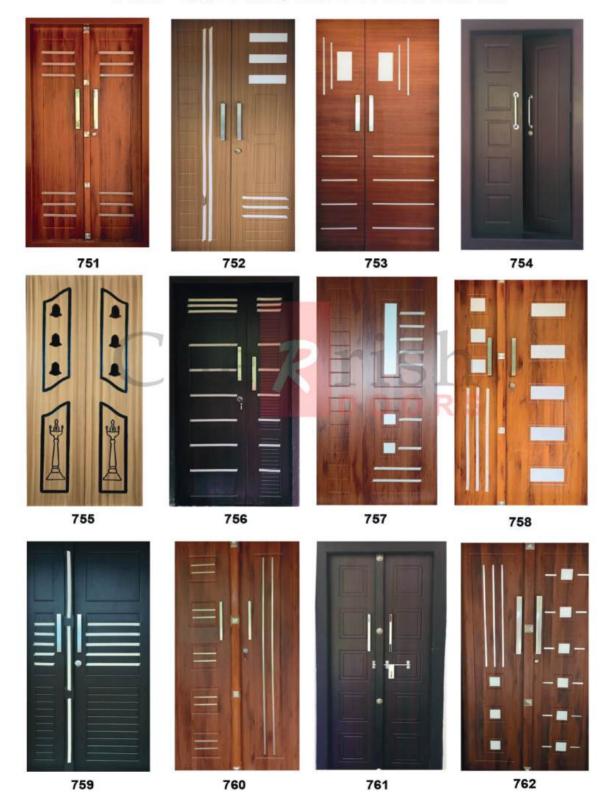

*WPC 6004** 



**WPC 6005** 



**WPC 6006** 



**WPC 6007** 



**WPC 6008** 

#### **WPC DOUBLE DOORS**



**WPC 6009** 



**WPC 6010** 



**WPC 6011** 



**WPC 6012** 



#### **UPVC DOORS**



DUP -2080



VUP-4079



TUP-1081



WUP 5078



DS-2010



VCH-4070



DCH-20%



TCH-1067



DM-2005



VM-4005



WM-5003



TS-1013



#### **PAINTED DESIGN DOUBLE DOORS**





#### **PRELAM DOORS**



PR 16

PR 17

PR 15

PR 09



#### **MAHAGANI DOORS**









**DSP.06** 



**DSP.07** 



**DSP.08** 



#### **TEAK PANEL & VENEER DOORS**



#### **DESIGN DOORS**





#### NATURAL VENEER DOORS





#### **ACP MEMBRANE DOORS**





#### **SINGLE DESIGN DOOR**





#### **MEMBRANE STEELRAD DOORS**



#### **WPC WINDOWS & FRAMES**





### MEMBRANE DOUBLE DOOR ACP SHEET& STEEL BEADING





#### **DOUBLE DOORS**





#### **DESIGN DOUBLE DOORS**







## PAINTED DOUBLE GLASS & STEEL BEDING DOORS





#### **HARMONY MEMBRANE DOORS**































## MEMBRANE COLOR SHADES

























#### **GLASS CUTTING DOORS**





#### **NORMAL DOORS**

# 2P





#### MASONITE HDF **MOULDED PANEL DOORS**

HDF Moulded Panel Doors Premier base coated ready to paint or polish. Its High Density Fiber skins are from the worlds leading brand MASONITE. They are beautifully designed with international quality and standards. Perfectly suit your interiors and taste Solid core filler with eco friendly wood and E1 grade glue make this doors more beautiful and stronger

Specifications: 3.2mm thick HDF skin from Masonite international Frame: Imported Southern Yellow pine