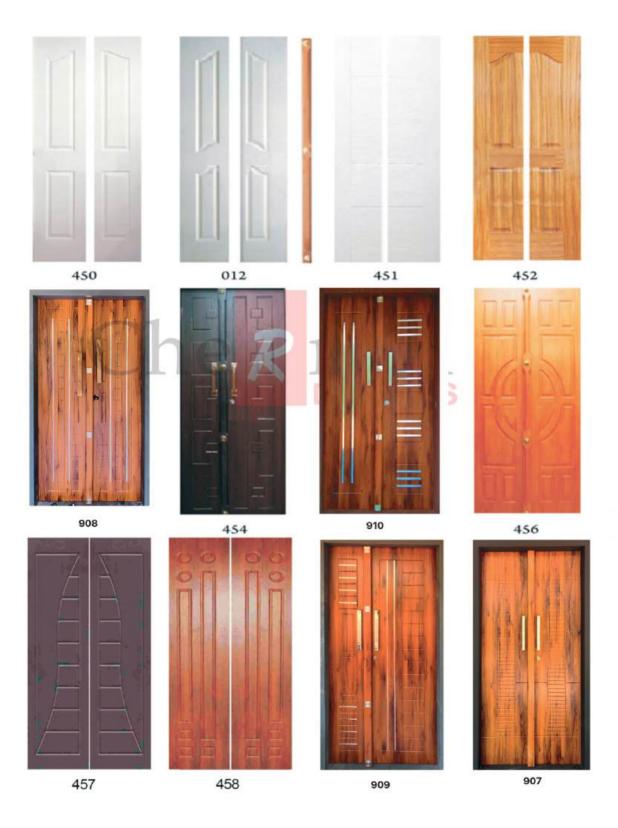

* 



**WPC 6006** 



**WPC 6007** 



**WPC 6008** 

#### **WPC DOUBLE DOORS**



**WPC 6009** 



**WPC 6010** 



**WPC 6011** 



**WPC 6012** 



#### **UPVC DOORS**



DUP -2080



VUP-4079



TUP-1081



WUP 5078



DS-2010



VCH-4070



DCH-20%



TCH-1067



DM-2005



VM-4005



WM-5003



TS-1013



#### **PAINTED DESIGN DOUBLE DOORS**





#### **PRELAM DOORS**



PR 16

PR 17

PR 15

PR 09



#### **MAHAGANI DOORS**









**DSP.06** 



**DSP.07** 



**DSP.08** 



#### **TEAK PANEL & VENEER DOORS**



#### **DESIGN DOORS**





#### NATURAL VENEER DOORS





#### **ACP MEMBRANE DOORS**





#### **SINGLE DESIGN DOOR**





#### **MEMBRANE STEELRAD DOORS**



#### **WPC WINDOWS & FRAMES**





### MEMBRANE DOUBLE DOOR ACP SHEET& STEEL BEADING





#### **DOUBLE DOORS**





#### **DESIGN DOUBLE DOORS**







## PAINTED DOUBLE GLASS & STEEL BEDING DOORS





#### **HARMONY MEMBRANE DOORS**































## MEMBRANE COLOR SHADES

























#### **GLASS CUTTING DOORS**





#### **NORMAL DOORS**

# 2P





#### MASONITE HDF **MOULDED PANEL DOORS**

HDF Moulded Panel Doors Premier base coated ready to paint or polish. Its High Density Fiber skins are from the worlds leading brand MASONITE. They are beautifully designed with international quality and standards. Perfectly suit your interiors and taste Solid core filler with eco friendly wood and E1 grade glue make this doors more beautiful and stronger

Specifications: 3.2mm thick HDF skin from Masonite international Frame: Imported Southern Yellow pine

Filling: Solid core parti