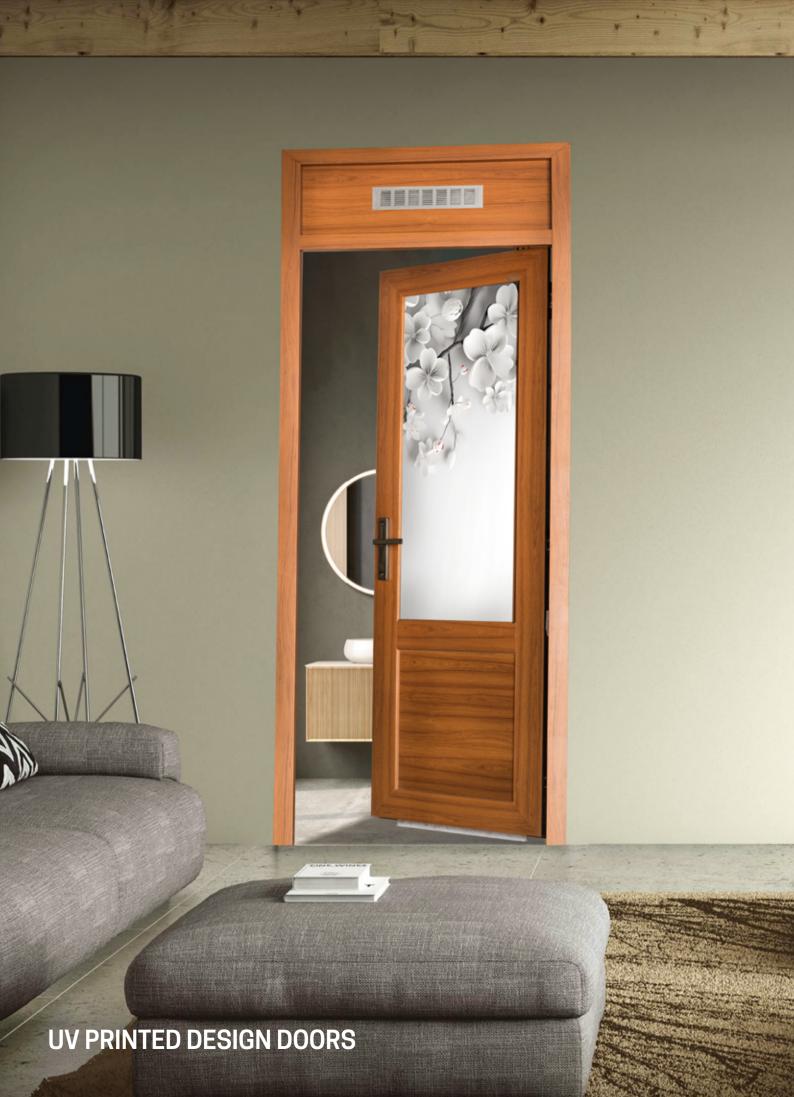

tant

Termite Proof

0

Corrosion Proof

Long Lasting

0

Maintenance Free

**E** 

**Highly Durable** 



# Water and Termites do not Stand a Chance

Water damage is a common problem that we have to face when choosing an alternative option, especially for wooden profiles. Derox uPVC is an exclusive solution to keep out water during rain and other water conditions. Derox is a long-lasting option that won't stretch or suffer from colour migration. With Derox, the magic of moisture will never work. Termites are yet another question when it comes to furniture. As Derox uPVC doors are synthetic products, it is not necessary to spend on termite control procedures. This property of Derox uPVC doors keeps termites and other insects away.

#### **Derox Natural Colours**





























#### **UV PRINTED DESIGN DOORS**



# **UV PRINTED DESIGN DOORS**





#### **UV PRINTED DESIGN DOORS**









DUP - 2082

TUP - 1082

VUP - 4082

WUP - 5082







WH - 5065

\*For exterior purpose



















DG-2019

TG - 1019

VG - 4019









23 VGM - 4023









DM - 2002

TM - 1002

VM - 4002

WM - 5002

# MOULDED SANDWICH PANEL DESIGN DOORS



# MOULDED / PLAIN SANDWICH PANEL DESIGN DOORS



#### PLAIN SANDWICH PANEL DOOR WITH MULLION



# AN EXCELLENT CHOICE FOR YOUR ADORABLE SPACE



# OFFICE DESIGN DOORS









DPG - 2000

TPG - 1000

VPG - 4000

WPG - 5000

#### **ETCHING LINE GLASS DOOR**









DDL - 2086

TDL - 1086

VDL - 4086

WDL - 5086









DG3 - 2077

TG3-1077

VG3 - 4077

WG3 - 5077

#### SANDWICH PANEL DOOR WITH MULLION









DD3 - 2087

TD3