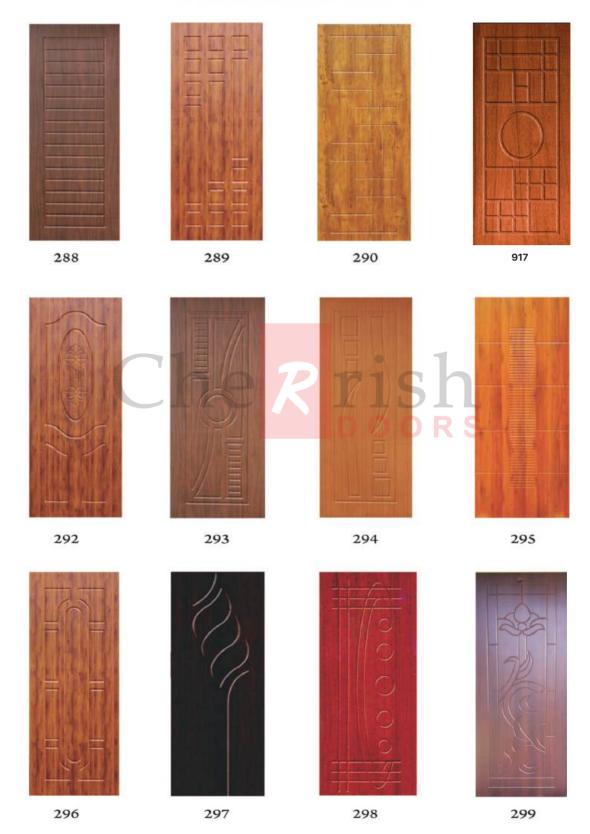

TUP-1081



WUP 5078



DS-2010



VCH-4070



DCH-20%



TCH-1067



DM-2005



VM-4005



WM-5003



TS-1013



#### **PAINTED DESIGN DOUBLE DOORS**





#### **PRELAM DOORS**



PR 16

PR 17

PR 15

PR 09



#### **MAHAGANI DOORS**









**DSP.06** 



**DSP.07** 



**DSP.08** 



#### **TEAK PANEL & VENEER DOORS**



#### **DESIGN DOORS**





#### NATURAL VENEER DOORS





#### **ACP MEMBRANE DOORS**





#### **SINGLE DESIGN DOOR**





#### **MEMBRANE STEELRAD DOORS**



#### **WPC WINDOWS & FRAMES**





### MEMBRANE DOUBLE DOOR ACP SHEET& STEEL BEADING





#### **DOUBLE DOORS**





#### **DESIGN DOUBLE DOORS**







## PAINTED DOUBLE GLASS & STEEL BEDING DOORS





#### **HARMONY MEMBRANE DOORS**































## MEMBRANE COLOR SHADES

























#### **GLASS CUTTING DOORS**





#### **NORMAL DOORS**

# 2P





#### MASONITE HDF **MOULDED PANEL DOORS**

HDF Moulded Panel Doors Premier base coated ready to paint or polish. Its High Density Fiber skins are from the worlds leading brand MASONITE. They are beautifully designed with international quality and standards. Perfectly suit your interiors and taste Solid core filler with eco friendly wood and E1 grade glue make this doors more beautiful and stronger

Specifications: 3.2mm thick HDF skin from Masonite international Frame: Imported Southern Yellow pine

Filling: Solid core particle board filling Thickness: 25mm, 30mm & 32mm Minimum Hight: 180 cm











PLAIN









#### **MASONITE DOORS**



#### പാനൽ ഡോർ കൈകാര്യം ചെയ്യുമ്പോൾ ശ്രദ്ധിക്കേണ്ട കാര്യങ്ങൾ

- വൈറ്റ് ഡോറുകൾക