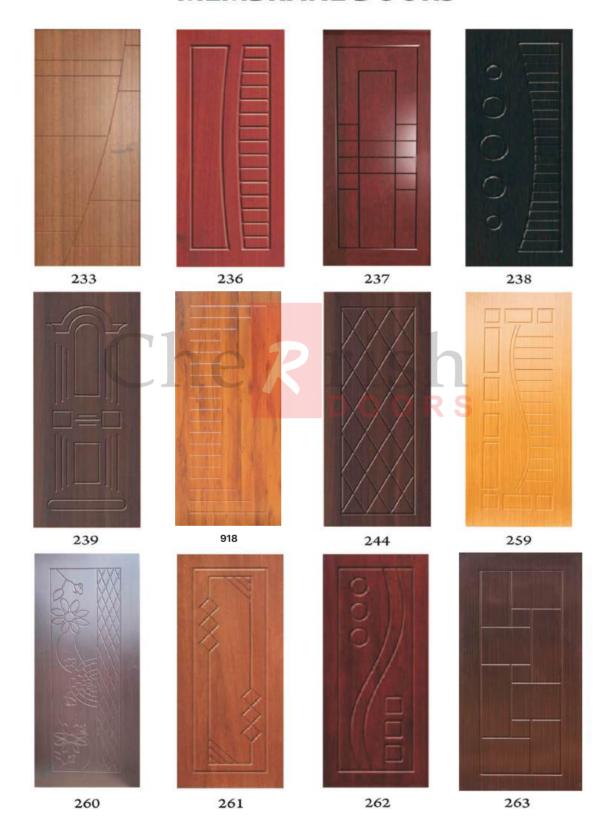

VUP-4079



TUP-1081



WUP 5078



DS-2010



VCH-4070



DCH-20%



TCH-1067



DM-2005



VM-4005



WM-5003



TS-1013



#### **PAINTED DESIGN DOUBLE DOORS**





#### **PRELAM DOORS**



PR 16

PR 17

PR 15

PR 09



#### **MAHAGANI DOORS**









**DSP.06** 



**DSP.07** 



**DSP.08** 



#### **TEAK PANEL & VENEER DOORS**



#### **DESIGN DOORS**





#### NATURAL VENEER DOORS





#### **ACP MEMBRANE DOORS**





#### **SINGLE DESIGN DOOR**





#### **MEMBRANE STEELRAD DOORS**



#### **WPC WINDOWS & FRAMES**





### MEMBRANE DOUBLE DOOR ACP SHEET& STEEL BEADING





#### **DOUBLE DOORS**





#### **DESIGN DOUBLE DOORS**







## PAINTED DOUBLE GLASS & STEEL BEDING DOORS





#### **HARMONY MEMBRANE DOORS**































## MEMBRANE COLOR SHADES

























#### **GLASS CUTTING DOORS**





#### **NORMAL DOORS**

# 2P





#### MASONITE HDF **MOULDED PANEL DOORS**

HDF Moulded Panel Doors Premier base coated ready to paint or polish. Its High Density Fiber skins are from the worlds leading brand MASONITE. They are beautifully designed with international quality and standards. Perfectly suit your interiors and taste Solid core filler with eco friendly wood and E1 grade glue make this doors more beautiful and stronger

Specifications: 3.2mm thick HDF skin from Masonite international Frame: Imported Southern Yellow pine

Filling: Solid core particle board filling Thickness: 25mm, 30mm & 32mm Minimum Hight: 180 cm











PLAIN









#### **MASONITE DOORS**



#### പാനൽ ഡോർ കൈകാര്യം ചെയ്യുമ്പോൾ ശ്രദ്ധിക്കേണ്ട കാര്യങ്ങൾ

- വൈ