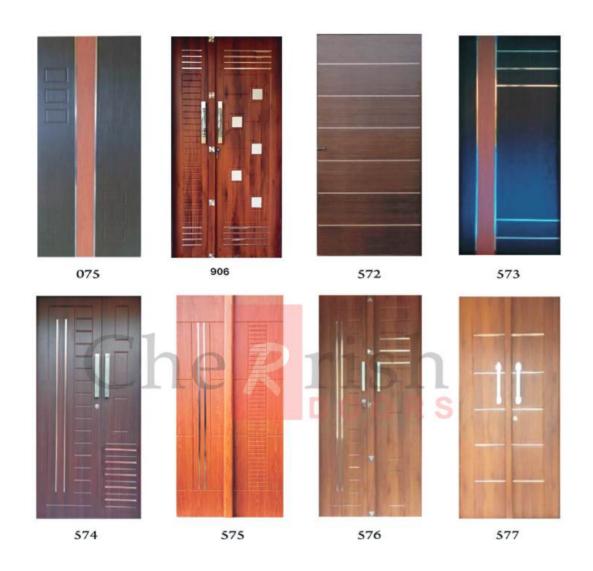

#### **COMPONENTS**

**CROSS SECTION** 

DEROX PVD COATED BABY LACH

**ALUMINUM POWDER COATED 2D HINGES** 

DEROX PVD COATED CYLINDER LOCK

**SEAMLESS WELDED** 

DEROX uPVC DOOR FRAME

DEROX uPVC DOOR SASH

DEROX uPVC GLAZING BEAD

DEROX uPVC DOOR MULLION / DIVIDER