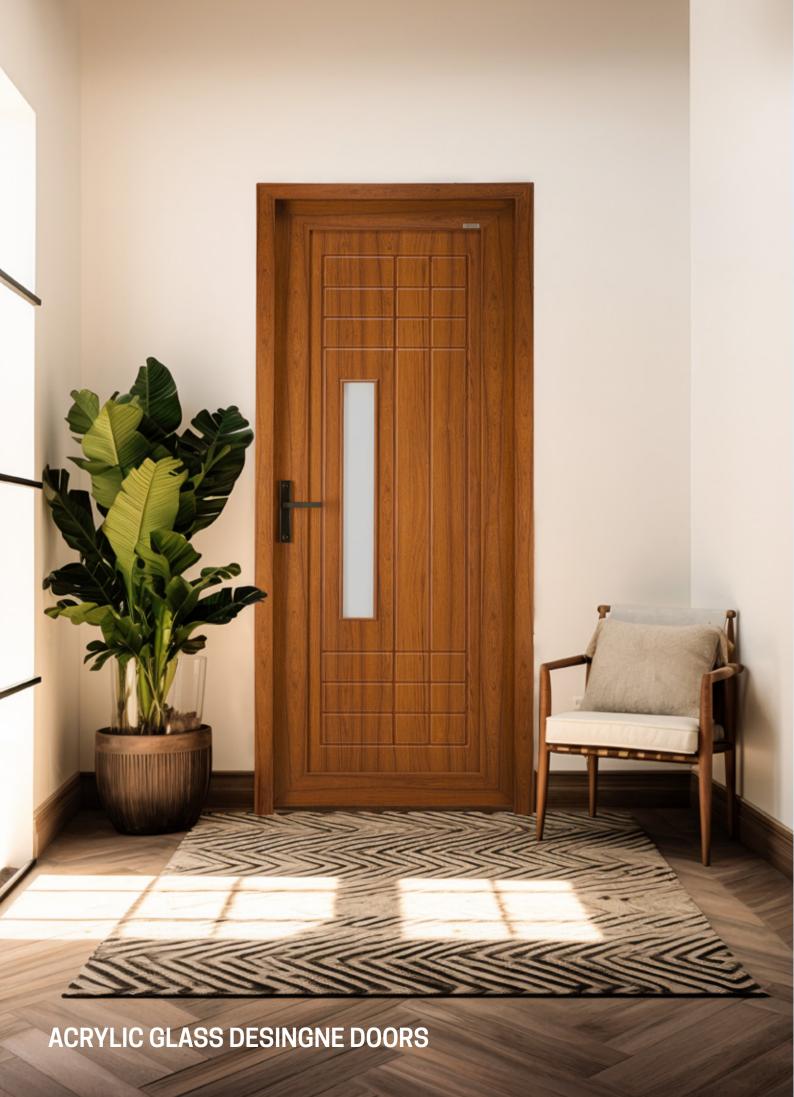

hen choosing an alternative option, especially for wooden profiles. Derox uPVC is an exclusive solution to keep out water during rain and other water conditions. Derox is a long-lasting option that won't stretch or suffer from colour migration. With Derox, the magic of moisture will never work. Termites are yet another question when it comes to furniture. As Derox uPVC doors are synthetic products, it is not necessary to spend on termite control procedures. This property of Derox uPVC doors keeps termites and other insects away.

#### **Derox Natural Colours**





























#### **UV PRINTED DESIGN DOORS**



# **UV PRINTED DESIGN DOORS**





#### **UV PRINTED DESIGN DOORS**









DUP - 2082

TUP - 1082

VUP - 4082

WUP - 5082







WH - 5065

\*For exterior purpose



















DG-2019

TG - 1019

VG - 4019









23 VGM - 4023









DM - 2002

TM - 1002

VM - 4002

WM - 5002

# MOULDED SANDWICH PANEL DESIGN DOORS



# MOULDED / PLAIN SANDWICH PANEL DESIGN DOORS



#### PLAIN SANDWICH PANEL DOOR WITH MULLION



# AN EXCELLENT CHOICE FOR YOUR ADORABLE SPACE



# OFFICE DESIGN DOORS









DPG - 2000

TPG - 1000

VPG - 4000

WPG - 5000

#### **ETCHING LINE GLASS DOOR**









DDL - 2086

TDL - 1086

VDL - 4086

WDL - 5086









DG3 - 2077

TG3-1077

VG3 - 4077

WG3 - 5077

#### SANDWICH PANEL DOOR WITH MULLION









DD3 - 2087

TD3 - 1087

VD3 - 4087

WD3 - 5087

#### **COMPONENTS**



**CROSS SECTION** 



DEROX PVD COATED BABY LACH



**ALUMINUM POWDER COATED 2D HINGES** 



DEROX PVD COATED CYLINDER LOCK



**SEAMLESS WELDED** 

##