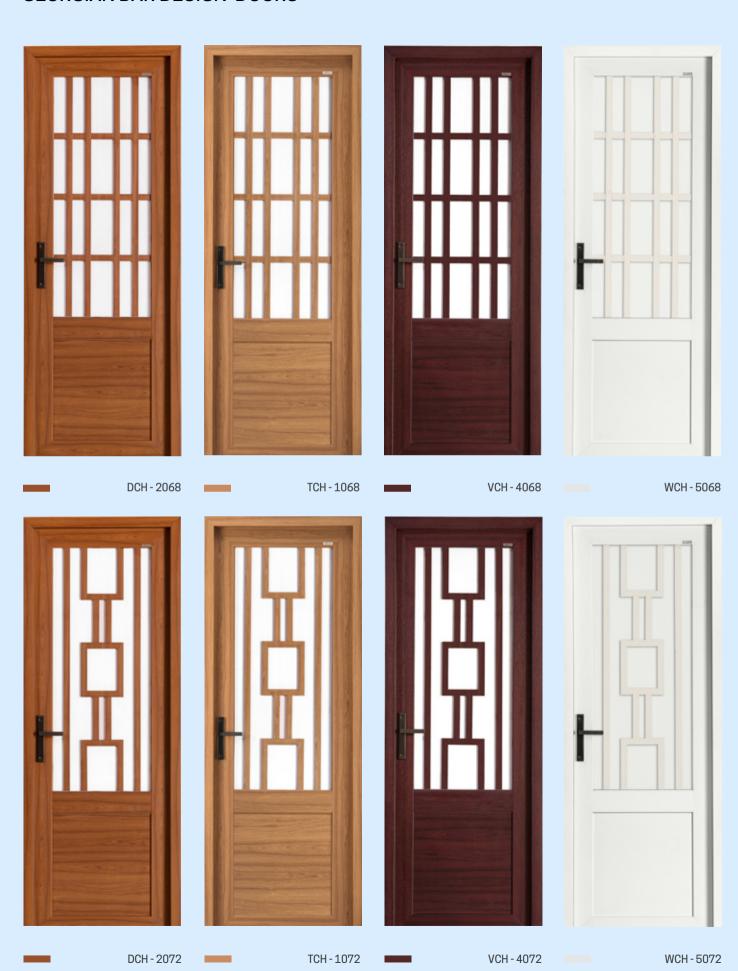

f \*

O

Water Resistant

Termite Proof

0

Corrosion Proof

Long Lasting

0

Maintenance Free

**E** 

**Highly Durable** 



# Water and Termites do not Stand a Chance

Water damage is a common problem that we have to face when choosing an alternative option, especially for wooden profiles. Derox uPVC is an exclusive solution to keep out water during rain and other water conditions. Derox is a long-lasting option that won't stretch or suffer from colour migration. With Derox, the magic of moisture will never work. Termites are yet another question when it comes to furniture. As Derox uPVC doors are synthetic products, it is not necessary to spend on termite control procedures. This property of Derox uPVC doors keeps termites and other insects away.

#### **Derox Natural Colours**





























#### **UV PRINTED DESIGN DOORS**



# **UV PRINTED DESIGN DOORS**





#### **UV PRINTED DESIGN DOORS**









DUP - 2082

TUP - 1082

VUP - 4082

WUP - 5082







WH - 5065

\*For exterior purpose



















DG-2019

TG - 1019

VG - 4019









23 VGM - 4023









DM - 2002

TM - 1002

VM - 4002

WM - 5002

# MOULDED SANDWICH PANEL DESIGN DOORS



# MOULDED / PLAIN SANDWICH PANEL DESIGN DOORS



#### PLAIN SANDWICH PANEL DOOR WITH MULLION



# AN EXCELLENT CHOICE FOR YOUR ADORABLE SPACE



# OFFICE DESIGN DOORS









DPG - 2000

TPG - 1000

VPG - 4000

WPG - 5000

#### **ETCHING LINE GLASS DOOR**









DDL - 2086

TDL - 1086

VDL - 4086

WDL - 5086









DG3 - 2077

TG3-1077

VG3 - 4077

WG3 - 5077

#### SANDWICH PANEL DOOR WITH MULLION