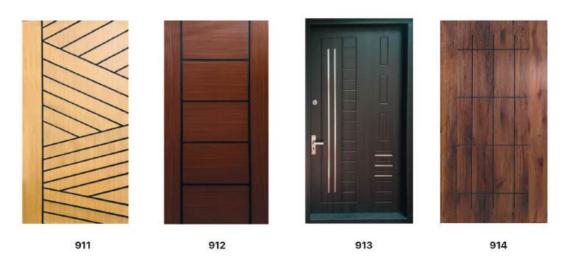

**WPC 6008** 

#### **WPC DOUBLE DOORS**



**WPC 6009** 



**WPC 6010** 



**WPC 6011** 



**WPC 6012** 



#### **UPVC DOORS**



DUP -2080



VUP-4079



TUP-1081



WUP 5078



DS-2010



VCH-4070



DCH-20%



TCH-1067



DM-2005



VM-4005



WM-5003



TS-1013



#### **PAINTED DESIGN DOUBLE DOORS**





#### **PRELAM DOORS**



PR 16

PR 17

PR 15

PR 09



#### **MAHAGANI DOORS**









**DSP.06** 



**DSP.07** 



**DSP.08** 



#### **TEAK PANEL & VENEER DOORS**



#### **DESIGN DOORS**





#### NATURAL VENEER DOORS





#### **ACP MEMBRANE DOORS**





#### **SINGLE DESIGN DOOR**





#### **MEMBRANE STEELRAD DOORS**



#### **WPC WINDOWS & FRAMES**





### MEMBRANE DOUBLE DOOR ACP SHEET& STEEL BEADING





#### **DOUBLE DOORS**





#### **DESIGN DOUBLE DOORS**







## PAINTED DOUBLE GLASS & STEEL BEDING DOORS





#### **HARMONY MEMBRANE DOORS**































## MEMBRANE COLOR SHADES

























#### **GLASS CUTTING DOORS**





#### **NORMAL DOORS**

# 2P





#### MASONITE HDF **MOULDED PANEL DOORS**

HDF Moulded Panel Doors Premier base coated ready to paint or polish. Its High Density Fiber skins are from the worlds leading brand MASONITE. They are beautifully designed with international quality and standards. Perfectly suit your interiors and taste Solid core filler with eco friendly wood and E1 grade glue make this doors more beautiful and stronger

Specifications: 3.2mm thick HDF skin from Masonite international Frame: Imported Southern Yellow pine

Filling: Solid core particle board filling Thickness: 25mm, 3