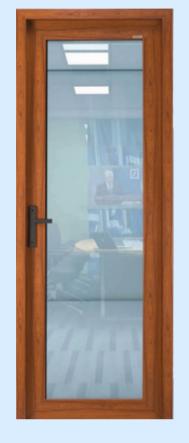

#### **UV PRINTED DESIGN DOORS**

DUP - 2082

TUP - 1082

VUP - 4082

WUP - 5082

WH - 5065

\*For exterior purpose

DG-2019