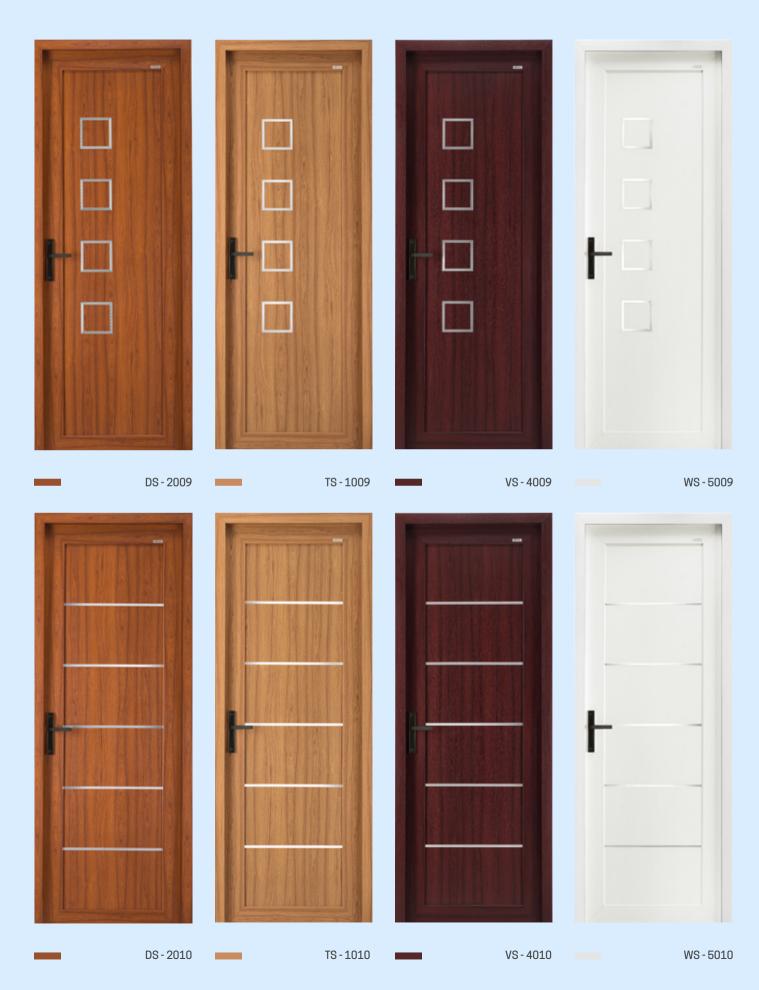

ater Resistant

Termite Proof

0

Corrosion Proof

Long Lasting

0

Maintenance Free

**E** 

**Highly Durable** 



# Water and Termites do not Stand a Chance

Water damage is a common problem that we have to face when choosing an alternative option, especially for wooden profiles. Derox uPVC is an exclusive solution to keep out water during rain and other water conditions. Derox is a long-lasting option that won't stretch or suffer from colour migration. With Derox, the magic of moisture will never work. Termites are yet another question when it comes to furniture. As Derox uPVC doors are synthetic products, it is not necessary to spend on termite control procedures. This property of Derox uPVC doors keeps termites and other insects away.

#### **Derox Natural Colours**





























#### **UV PRINTED DESIGN DOORS**



# **UV PRINTED DESIGN DOORS**





#### **UV PRINTED DESIGN DOORS**









DUP - 2082

TUP - 1082

VUP - 4082

WUP - 5082







WH - 5065

\*For exterior purpose



















DG-2019

TG - 1019

VG - 4019









23 VGM - 4023









DM - 2002

TM - 1002

VM - 4002

WM - 5002

# MOULDED SANDWICH PANEL DESIGN DOORS



# MOULDED / PLAIN SANDWICH PANEL DESIGN DOORS



#### PLAIN SANDWICH PANEL DOOR WITH MULLION



# AN EXCELLENT CHOICE FOR YOUR ADORABLE SPACE



# OFFICE DESIGN DOORS









DPG - 2000

TPG - 1000

VPG - 4000

WPG - 5000

#### **ETCHING LINE GLASS DOOR**









DDL - 2086

TDL - 1086

VDL - 4086

WDL - 5086









DG3 - 2077

TG3-1077

VG3 - 4077

WG3 - 5077

#### SANDWICH PANEL DOOR WITH MULLION









DD3 -