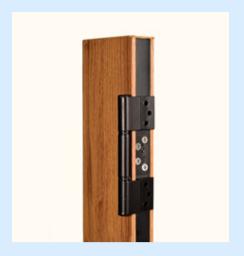

#### **COMPONENTS**

**CROSS SECTION** 

DEROX PVD COATED BABY LACH

**ALUMINUM POWDER COATED 2D HINGES** 

DEROX PVD COATED CYLINDER LOCK

**SEAMLESS WELDED** 