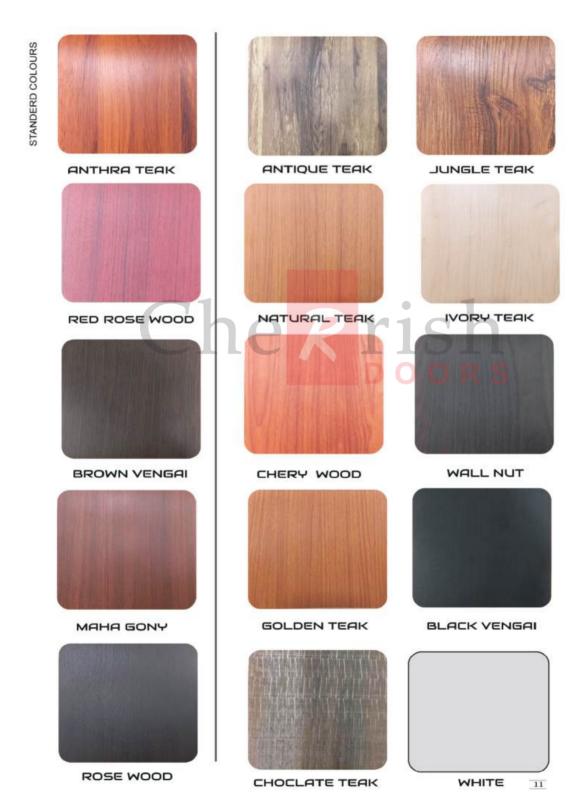

-2080



VUP-4079



TUP-1081



WUP 5078



DS-2010



VCH-4070



DCH-20%



TCH-1067



DM-2005



VM-4005



WM-5003



TS-1013



#### **PAINTED DESIGN DOUBLE DOORS**





#### **PRELAM DOORS**



PR 16

PR 17

PR 15

PR 09



#### **MAHAGANI DOORS**









**DSP.06** 



**DSP.07** 



**DSP.08** 



#### **TEAK PANEL & VENEER DOORS**



#### **DESIGN DOORS**





#### NATURAL VENEER DOORS





#### **ACP MEMBRANE DOORS**





#### **SINGLE DESIGN DOOR**





#### **MEMBRANE STEELRAD DOORS**



#### **WPC WINDOWS & FRAMES**





### MEMBRANE DOUBLE DOOR ACP SHEET& STEEL BEADING





#### **DOUBLE DOORS**





#### **DESIGN DOUBLE DOORS**







## PAINTED DOUBLE GLASS & STEEL BEDING DOORS





#### **HARMONY MEMBRANE DOORS**































## MEMBRANE COLOR SHADES

























#### **GLASS CUTTING DOORS**





#### **NORMAL DOORS**

# 2P





#### MASONITE HDF **MOULDED PANEL DOORS**

HDF Moulded Panel Doors Premier base coated ready to paint or polish. Its High Density Fiber skins are from the worlds leading brand MASONITE. They are beautifully designed with international quality and standards. Perfectly suit your interiors and taste Solid core filler with eco friendly wood and E1 grade glue make this doors more beautiful and stronger

Specifications: 3.2mm thick HDF skin from Masonite international Frame: Imported Southern Yellow pine

Filling: Solid core particle board filling Thickness: 25mm, 30mm & 32mm Minimum Hight: 180 cm











PLAIN









#### **MASONITE DOORS**



#### പാനൽ ഡോർ കൈകാര്യം ചെയ്യുമ്പോൾ ശ്രദ്ധിക്കേണ്ട കാര്യങ്