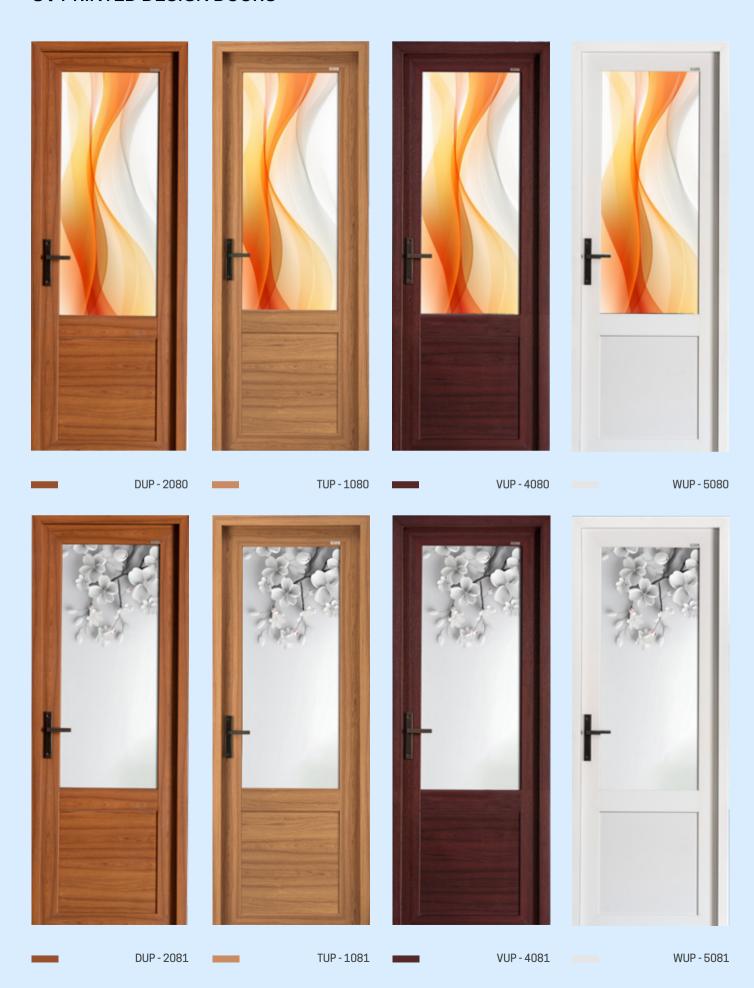

#### **UV PRINTED DESIGN DOORS**

# **UV PRINTED DESIGN DOORS**

#### **UV PRINTED DESIGN DOORS**

DUP - 2082

TUP - 1082

VUP - 4082

WUP - 5082

WH - 5065

\*For exterior purpose

DG-2019