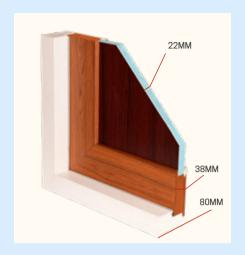

#### **COMPONENTS**

**CROSS SECTION** 

DEROX PVD COATED BABY LACH

**ALUMINUM POWDER COATED 2D HINGES** 

DEROX PVD COATED CYLINDER LOCK

**SEAMLESS WELDED** 

DEROX uPVC DOOR FRAME

DEROX uPVC DOOR SASH

DEROX uPVC GLAZING BEAD

DEROX uPVC DOOR MULLION / DIVIDER