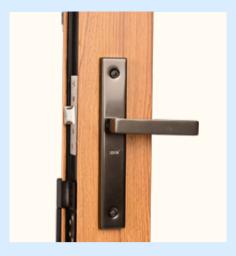

#### **COMPONENTS**

**CROSS SECTION** 

DEROX PVD COATED BABY LACH

**ALUMINUM POWDER COATED 2D HINGES** 

DEROX PVD COATED CYLINDER LOCK

**SEAMLESS WELDED** 