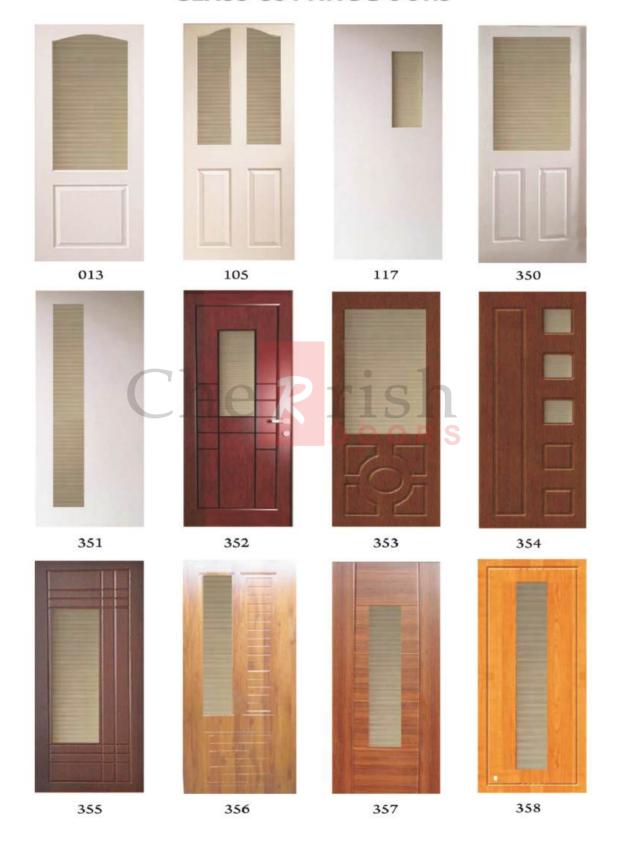

VCH-4070



DCH-20%



TCH-1067



DM-2005



VM-4005



WM-5003



TS-1013



#### **PAINTED DESIGN DOUBLE DOORS**





#### **PRELAM DOORS**



PR 16

PR 17

PR 15

PR 09



#### **MAHAGANI DOORS**









**DSP.06** 



**DSP.07** 



**DSP.08** 



#### **TEAK PANEL & VENEER DOORS**



#### **DESIGN DOORS**





#### NATURAL VENEER DOORS





#### **ACP MEMBRANE DOORS**





#### **SINGLE DESIGN DOOR**





#### **MEMBRANE STEELRAD DOORS**



#### **WPC WINDOWS & FRAMES**





### MEMBRANE DOUBLE DOOR ACP SHEET& STEEL BEADING





#### **DOUBLE DOORS**





#### **DESIGN DOUBLE DOORS**







## PAINTED DOUBLE GLASS & STEEL BEDING DOORS





#### **HARMONY MEMBRANE DOORS**































## MEMBRANE COLOR SHADES

























#### **GLASS CUTTING DOORS**





#### **NORMAL DOORS**

# 2P





#### MASONITE HDF **MOULDED PANEL DOORS**

HDF Moulded Panel Doors Premier base coated ready to paint or polish. Its High Density Fiber skins are from the worlds leading brand MASONITE. They are beautifully designed with international quality and standards. Perfectly suit your interiors and taste Solid core filler with eco friendly wood and E1 grade glue make this doors more beautiful and stronger

Specifications: 3.2mm thick HDF skin from Masonite international Frame: Imported Southern Yellow pine

Filling: Solid core particle board filling Thickness: 25mm, 30mm & 32mm Minimum Hight: 180 cm











PLAIN









#### **MASONITE DOORS**



#### പാനൽ ഡോർ കൈകാര്യം ചെയ്യുമ്പോൾ ശ്രദ്ധിക്കേണ്ട കാര്യങ്ങൾ

- വൈറ്റ് ഡോറുകൾക്ക് രണ്ട് കോട്ട് പെയിന്റും,വിനീർ ഡ