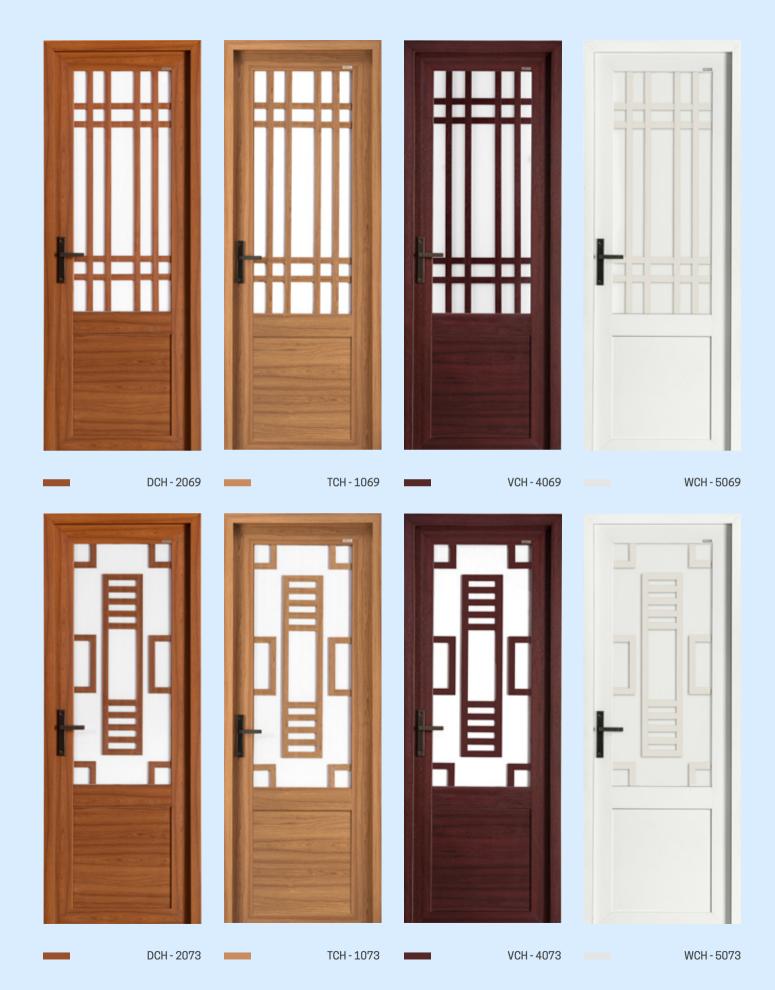

O

Water Resistant

Termite Proof

0

Corrosion Proof

Long Lasting

0

Maintenance Free

**E** 

**Highly Durable** 



# Water and Termites do not Stand a Chance

Water damage is a common problem that we have to face when choosing an alternative option, especially for wooden profiles. Derox uPVC is an exclusive solution to keep out water during rain and other water conditions. Derox is a long-lasting option that won't stretch or suffer from colour migration. With Derox, the magic of moisture will never work. Termites are yet another question when it comes to furniture. As Derox uPVC doors are synthetic products, it is not necessary to spend on termite control procedures. This property of Derox uPVC doors keeps termites and other insects away.

#### **Derox Natural Colours**





























#### **UV PRINTED DESIGN DOORS**



# **UV PRINTED DESIGN DOORS**





#### **UV PRINTED DESIGN DOORS**









DUP - 2082

TUP - 1082

VUP - 4082

WUP - 5082







WH - 5065

\*For exterior purpose



















DG-2019

TG - 1019

VG - 4019









23 VGM - 4023









DM - 2002

TM - 1002

VM - 4002

WM - 5002

# MOULDED SANDWICH PANEL DESIGN DOORS



# MOULDED / PLAIN SANDWICH PANEL DESIGN DOORS



#### PLAIN SANDWICH PANEL DOOR WITH MULLION



# AN EXCELLENT CHOICE FOR YOUR ADORABLE SPACE



# OFFICE DESIGN DOORS









DPG - 2000

TPG - 1000

VPG - 4000

WPG - 5000

#### **ETCHING LINE GLASS DOOR**









DDL - 2086

TDL - 1086

VDL - 4086

WDL - 5086









DG3 - 2077

TG3-1077

VG3 - 4077

WG3 - 5077

#### SANDWICH PANEL DOOR WITH MULLION









DD