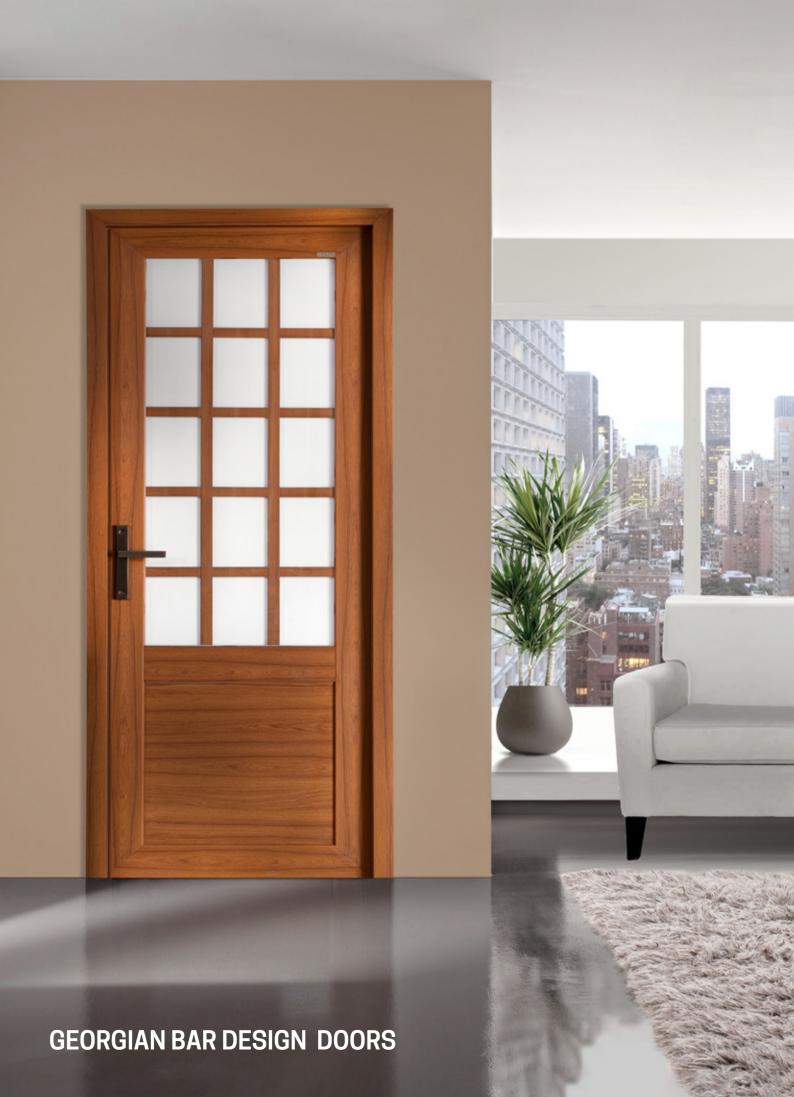

proof \*

O

Water Resistant

Termite Proof

0

Corrosion Proof

Long Lasting

0

Maintenance Free

**E** 

**Highly Durable** 



# Water and Termites do not Stand a Chance

Water damage is a common problem that we have to face when choosing an alternative option, especially for wooden profiles. Derox uPVC is an exclusive solution to keep out water during rain and other water conditions. Derox is a long-lasting option that won't stretch or suffer from colour migration. With Derox, the magic of moisture will never work. Termites are yet another question when it comes to furniture. As Derox uPVC doors are synthetic products, it is not necessary to spend on termite control procedures. This property of Derox uPVC doors keeps termites and other insects away.

#### **Derox Natural Colours**





























#### **UV PRINTED DESIGN DOORS**



# **UV PRINTED DESIGN DOORS**





#### **UV PRINTED DESIGN DOORS**









DUP - 2082

TUP - 1082

VUP - 4082

WUP - 5082







WH - 5065

\*For exterior purpose



















DG-2019

TG - 1019

VG - 4019









23 VGM - 4023









DM - 2002

TM - 1002

VM - 4002

WM - 5002

# MOULDED SANDWICH PANEL DESIGN DOORS



# MOULDED / PLAIN SANDWICH PANEL DESIGN DOORS



#### PLAIN SANDWICH PANEL DOOR WITH MULLION



# AN EXCELLENT CHOICE FOR YOUR ADORABLE SPACE



# OFFICE DESIGN DOORS









DPG - 2000

TPG - 1000

VPG - 4000

WPG - 5000

#### **ETCHING LINE GLASS DOOR**









DDL - 2086

TDL - 1086

VDL - 4086

WDL - 5086









DG3 - 2077

TG3-1077

VG3 - 4077

WG3 - 5077

#### SANDWICH PANEL DOOR WITH MULLION