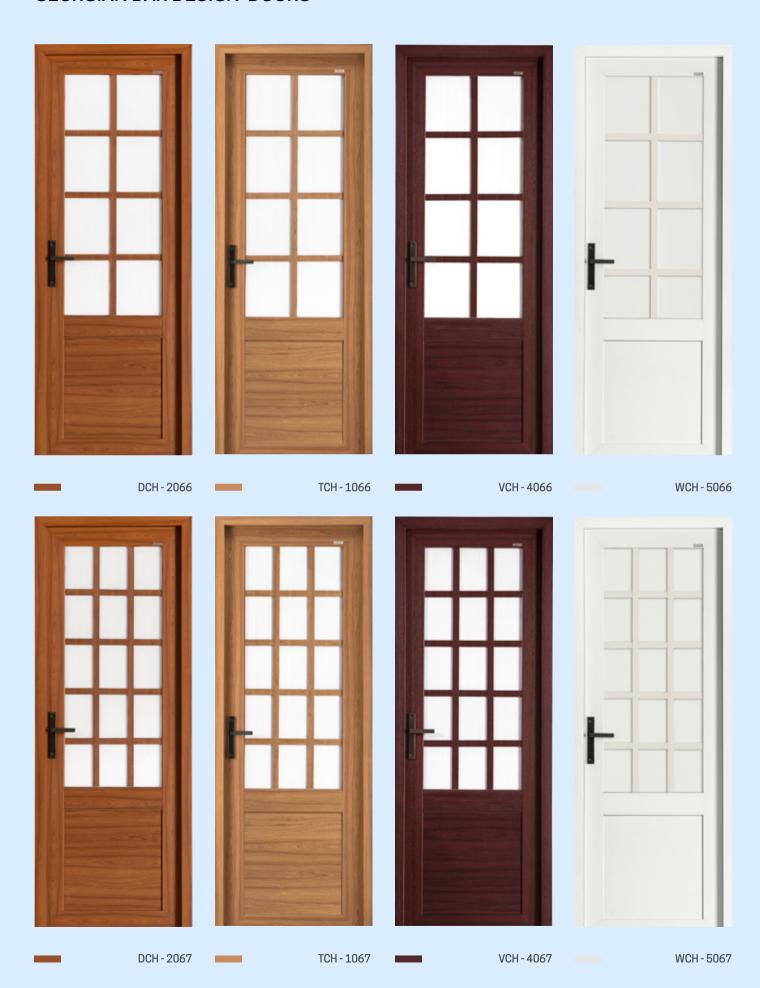

oof \*

O

Water Resistant

Termite Proof

0

Corrosion Proof

Long Lasting

0

Maintenance Free

**E** 

**Highly Durable** 



# Water and Termites do not Stand a Chance

Water damage is a common problem that we have to face when choosing an alternative option, especially for wooden profiles. Derox uPVC is an exclusive solution to keep out water during rain and other water conditions. Derox is a long-lasting option that won't stretch or suffer from colour migration. With Derox, the magic of moisture will never work. Termites are yet another question when it comes to furniture. As Derox uPVC doors are synthetic products, it is not necessary to spend on termite control procedures. This property of Derox uPVC doors keeps termites and other insects away.

#### **Derox Natural Colours**





























#### **UV PRINTED DESIGN DOORS**



# **UV PRINTED DESIGN DOORS**





#### **UV PRINTED DESIGN DOORS**









DUP - 2082

TUP - 1082

VUP - 4082

WUP - 5082







WH - 5065

\*For exterior purpose



















DG-2019

TG - 1019

VG - 4019









23 VGM - 4023









DM - 2002

TM - 1002

VM - 4002

WM - 5002

# MOULDED SANDWICH PANEL DESIGN DOORS



# MOULDED / PLAIN SANDWICH PANEL DESIGN DOORS



#### PLAIN SANDWICH PANEL DOOR WITH MULLION



# AN EXCELLENT CHOICE FOR YOUR ADORABLE SPACE



# OFFICE DESIGN DOORS









DPG - 2000

TPG - 1000

VPG - 4000

WPG - 5000

#### **ETCHING LINE GLASS DOOR**









DDL - 2086

TDL - 1086

VDL - 4086

WDL - 5086









DG3 - 2077

TG3-1077

VG3 - 4077

WG3 - 5077

#### SANDWICH PANEL DOOR WITH MULLION