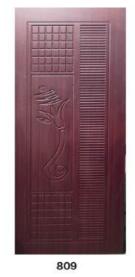

12** 



#### **UPVC DOORS**



DUP -2080



VUP-4079



TUP-1081



WUP 5078



DS-2010



VCH-4070



DCH-20%



TCH-1067



DM-2005



VM-4005



WM-5003



TS-1013



#### **PAINTED DESIGN DOUBLE DOORS**





#### **PRELAM DOORS**



PR 16

PR 17

PR 15

PR 09



#### **MAHAGANI DOORS**









**DSP.06** 



**DSP.07** 



**DSP.08** 



#### **TEAK PANEL & VENEER DOORS**



#### **DESIGN DOORS**





#### NATURAL VENEER DOORS





#### **ACP MEMBRANE DOORS**





#### **SINGLE DESIGN DOOR**





#### **MEMBRANE STEELRAD DOORS**



#### **WPC WINDOWS & FRAMES**





### MEMBRANE DOUBLE DOOR ACP SHEET& STEEL BEADING





#### **DOUBLE DOORS**





#### **DESIGN DOUBLE DOORS**







## PAINTED DOUBLE GLASS & STEEL BEDING DOORS





#### **HARMONY MEMBRANE DOORS**































## MEMBRANE COLOR SHADES

























#### **GLASS CUTTING DOORS**





#### **NORMAL DOORS**

# 2P





#### MASONITE HDF **MOULDED PANEL DOORS**

HDF Moulded Panel Doors Premier base coated ready to paint or polish. Its High Density Fiber skins are from the worlds leading brand MASONITE. They are beautifully designed with international quality and standards. Perfectly suit your interiors and taste Solid core filler with eco friendly wood and E1 grade glue make this doors more beautiful and stronger

Specifications: 3.2mm thick HDF skin from Masonite international Frame: Imported Southern Yellow pine

Filling: Solid core particle board filling Thickness: 25mm, 30mm & 32mm Minimum Hight: 180 cm











PLAIN









#### **MASONITE DOORS**



#### പാനൽ ഡോർ കൈകാര്യ