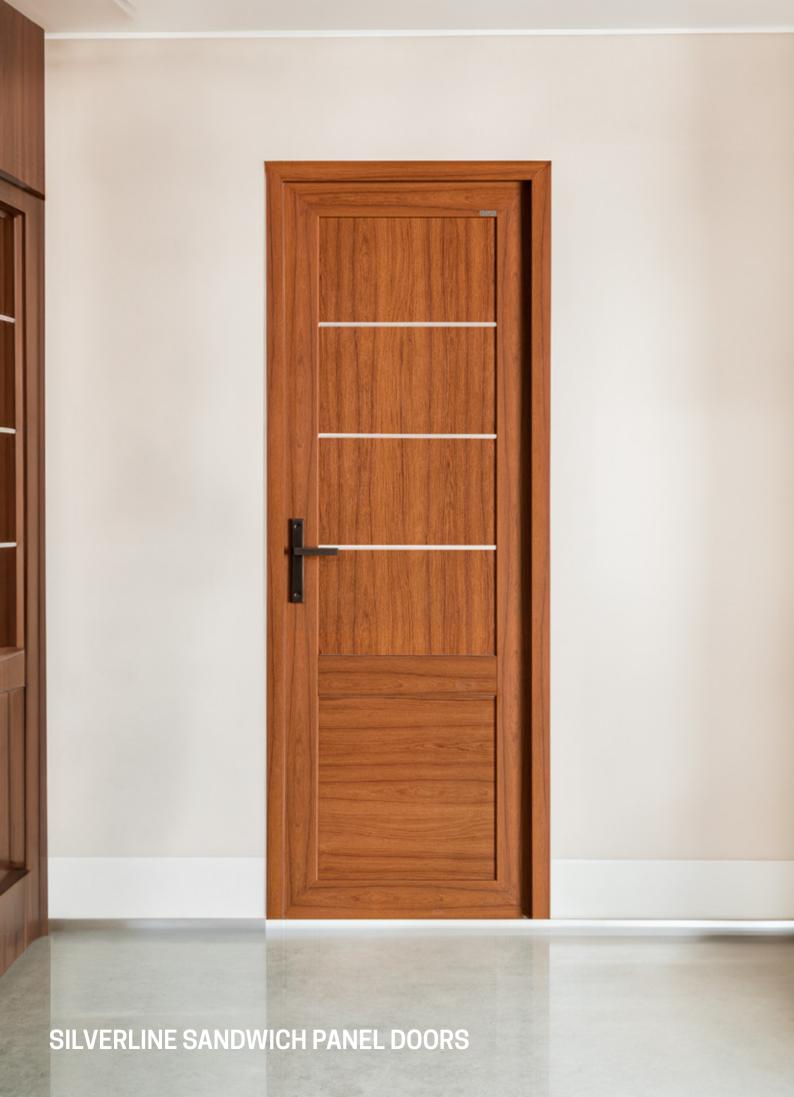

# MOULDED SANDWICH PANEL DESIGN DOORS

# MOULDED / PLAIN SANDWICH PANEL DESIGN DOORS

#### PLAIN SANDWICH PANEL DOOR WITH MULLION