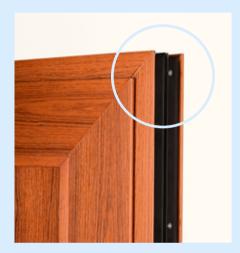

#### **Overlapping System**

Derox doors feature a unique overlapping system that eliminates gaps between the door and threshold, ensuring a completely sealed, gap-proof fit. This design not only provides superior soundproofing but also enhances overall insulation for a quieter and more energy-efficient space.