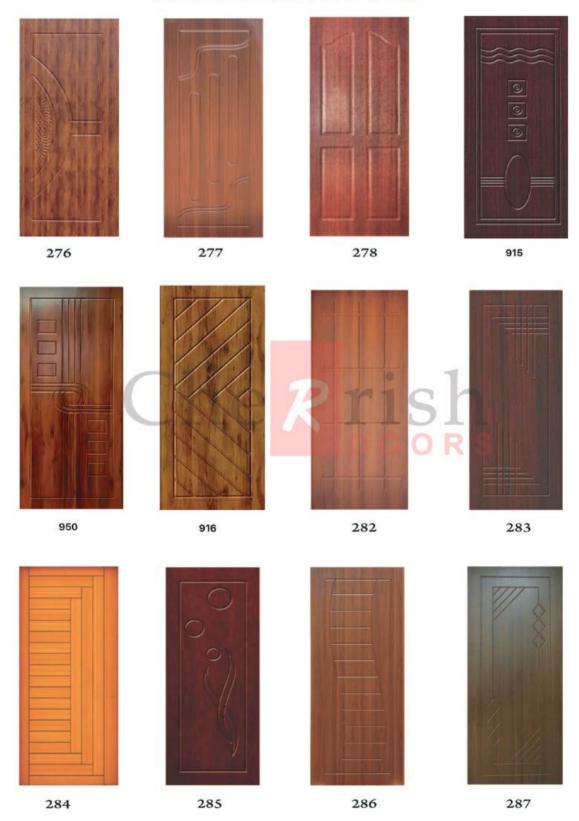

9



TUP-1081



WUP 5078



DS-2010



VCH-4070



DCH-20%



TCH-1067



DM-2005



VM-4005



WM-5003



TS-1013



#### **PAINTED DESIGN DOUBLE DOORS**





#### **PRELAM DOORS**



PR 16

PR 17

PR 15

PR 09



#### **MAHAGANI DOORS**









**DSP.06** 



**DSP.07** 



**DSP.08** 



#### **TEAK PANEL & VENEER DOORS**



#### **DESIGN DOORS**





#### NATURAL VENEER DOORS





#### **ACP MEMBRANE DOORS**





#### **SINGLE DESIGN DOOR**





#### **MEMBRANE STEELRAD DOORS**



#### **WPC WINDOWS & FRAMES**





### MEMBRANE DOUBLE DOOR ACP SHEET& STEEL BEADING





#### **DOUBLE DOORS**





#### **DESIGN DOUBLE DOORS**







## PAINTED DOUBLE GLASS & STEEL BEDING DOORS





#### **HARMONY MEMBRANE DOORS**































## MEMBRANE COLOR SHADES

























#### **GLASS CUTTING DOORS**





#### **NORMAL DOORS**

# 2P





#### MASONITE HDF **MOULDED PANEL DOORS**

HDF Moulded Panel Doors Premier base coated ready to paint or polish. Its High Density Fiber skins are from the worlds leading brand MASONITE. They are beautifully designed with international quality and standards. Perfectly suit your interiors and taste Solid core filler with eco friendly wood and E1 grade glue make this doors more beautiful and stronger

Specifications: 3.2mm thick HDF skin from Masonite international Frame: Imported Southern Yellow pine

Filling: Solid core particle board filling Thickness: 25mm, 30mm & 32mm Minimum Hight: 180 cm











PLAIN









#### **MASONITE DOORS**



#### പാനൽ ഡോർ കൈകാര്യം ചെയ്യുമ്പോൾ ശ്രദ്ധിക്കേണ്ട കാര്യങ്ങൾ

- വൈറ്റ് ഡോറ