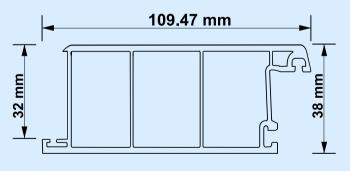

#### **COMPONENTS**

**CROSS SECTION** 

DEROX PVD COATED BABY LACH

**ALUMINUM POWDER COATED 2D HINGES** 

DEROX PVD COATED CYLINDER LOCK

**SEAMLESS WELDED** 

DEROX uPVC DOOR FRAME

DEROX uPVC DOOR SASH

DEROX uPVC GLAZING BEAD

DEROX uPVC DOOR MULLION / DIVIDER