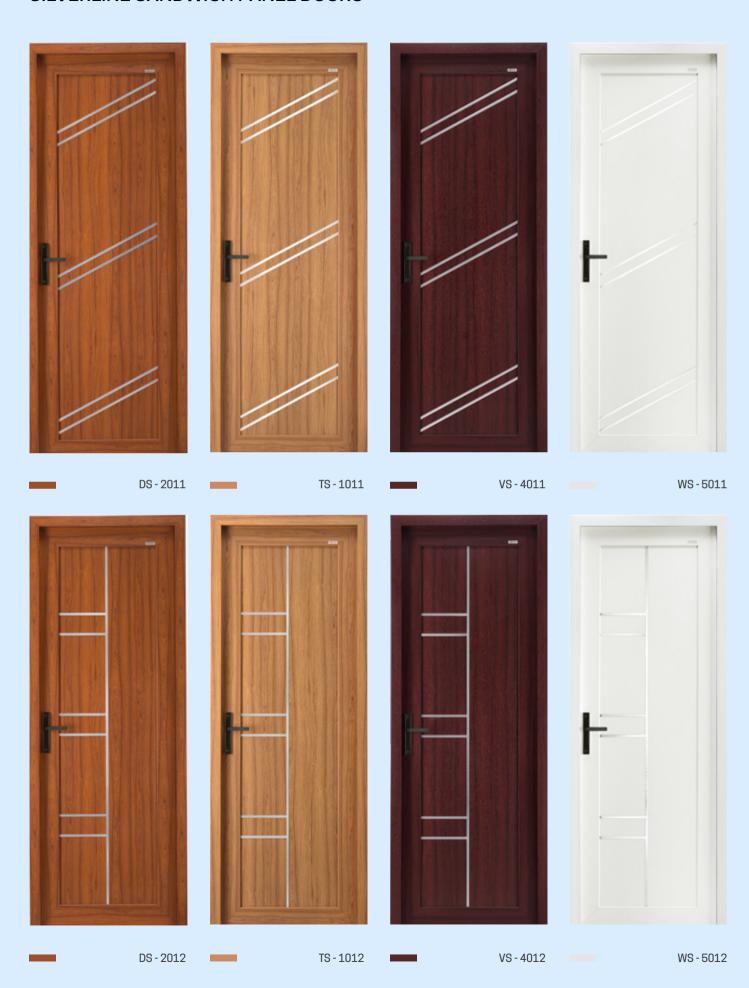

er Resistant

Termite Proof

0

Corrosion Proof

Long Lasting

0

Maintenance Free

**E** 

**Highly Durable** 



# Water and Termites do not Stand a Chance

Water damage is a common problem that we have to face when choosing an alternative option, especially for wooden profiles. Derox uPVC is an exclusive solution to keep out water during rain and other water conditions. Derox is a long-lasting option that won't stretch or suffer from colour migration. With Derox, the magic of moisture will never work. Termites are yet another question when it comes to furniture. As Derox uPVC doors are synthetic products, it is not necessary to spend on termite control procedures. This property of Derox uPVC doors keeps termites and other insects away.

#### **Derox Natural Colours**





























#### **UV PRINTED DESIGN DOORS**



# **UV PRINTED DESIGN DOORS**





#### **UV PRINTED DESIGN DOORS**









DUP - 2082

TUP - 1082

VUP - 4082

WUP - 5082







WH - 5065

\*For exterior purpose



















DG-2019

TG - 1019

VG - 4019









23 VGM - 4023









DM - 2002

TM - 1002

VM - 4002

WM - 5002

# MOULDED SANDWICH PANEL DESIGN DOORS



# MOULDED / PLAIN SANDWICH PANEL DESIGN DOORS



#### PLAIN SANDWICH PANEL DOOR WITH MULLION



# AN EXCELLENT CHOICE FOR YOUR ADORABLE SPACE



# OFFICE DESIGN DOORS









DPG - 2000

TPG - 1000

VPG - 4000

WPG - 5000

#### **ETCHING LINE GLASS DOOR**









DDL - 2086

TDL - 1086

VDL - 4086

WDL - 5086









DG3 - 2077

TG3-1077

VG3 - 4077

WG3 - 5077

#### SANDWICH PANEL DOOR WITH MULLION









DD3 - 20