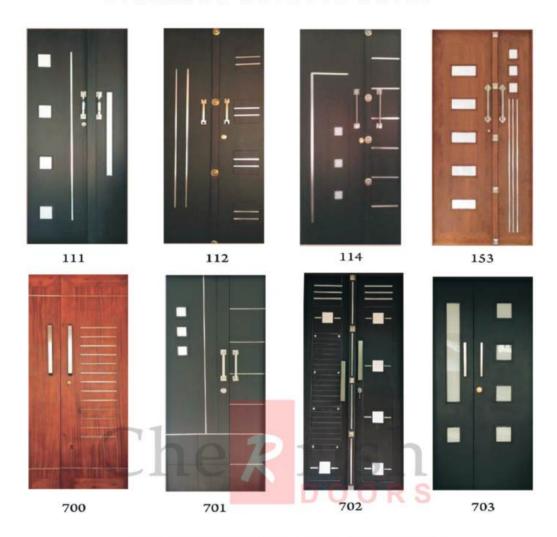

* 



**WPC 6008** 

#### **WPC DOUBLE DOORS**



**WPC 6009** 



**WPC 6010** 



**WPC 6011** 



**WPC 6012** 



#### **UPVC DOORS**



DUP -2080



VUP-4079



TUP-1081



WUP 5078



DS-2010



VCH-4070



DCH-20%



TCH-1067



DM-2005



VM-4005



WM-5003



TS-1013



#### **PAINTED DESIGN DOUBLE DOORS**





#### **PRELAM DOORS**



PR 16

PR 17

PR 15

PR 09



#### **MAHAGANI DOORS**









**DSP.06** 



**DSP.07** 



**DSP.08** 



#### **TEAK PANEL & VENEER DOORS**



#### **DESIGN DOORS**





#### NATURAL VENEER DOORS





#### **ACP MEMBRANE DOORS**





#### **SINGLE DESIGN DOOR**





#### **MEMBRANE STEELRAD DOORS**



#### **WPC WINDOWS & FRAMES**





### MEMBRANE DOUBLE DOOR ACP SHEET& STEEL BEADING





#### **DOUBLE DOORS**





#### **DESIGN DOUBLE DOORS**







## PAINTED DOUBLE GLASS & STEEL BEDING DOORS





#### **HARMONY MEMBRANE DOORS**































## MEMBRANE COLOR SHADES

























#### **GLASS CUTTING DOORS**





#### **NORMAL DOORS**

# 2P





#### MASONITE HDF **MOULDED PANEL DOORS**

HDF Moulded Panel Doors Premier base coated ready to paint or polish. Its High Density Fiber skins are from the worlds leading brand MASONITE. They are beautifully designed with international quality and standards. Perfectly suit your interiors and taste Solid core filler with eco friendly wood and E1 grade glue make this doors more beautiful and stronger

Specifications: 3.2mm thick HDF skin from Masonite international Frame: Imported Southern Yellow pine

Filling: Solid core particle board filling Thickness: 25mm,