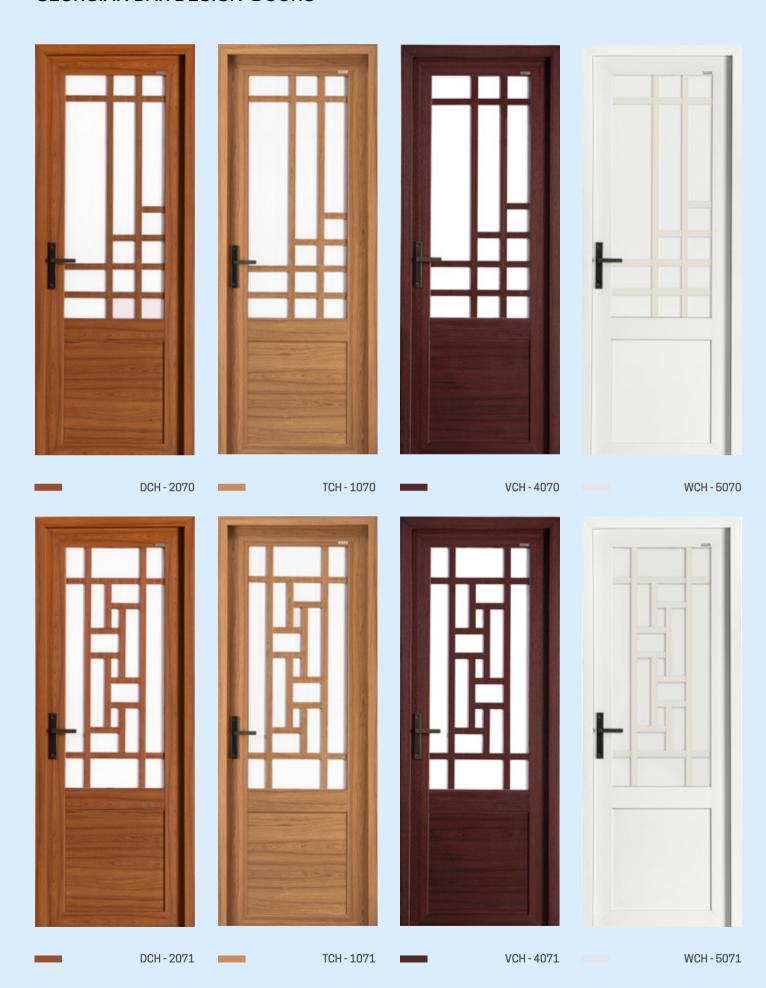

O

Water Resistant

Termite Proof

0

Corrosion Proof

Long Lasting

0

Maintenance Free

**E** 

**Highly Durable** 



# Water and Termites do not Stand a Chance

Water damage is a common problem that we have to face when choosing an alternative option, especially for wooden profiles. Derox uPVC is an exclusive solution to keep out water during rain and other water conditions. Derox is a long-lasting option that won't stretch or suffer from colour migration. With Derox, the magic of moisture will never work. Termites are yet another question when it comes to furniture. As Derox uPVC doors are synthetic products, it is not necessary to spend on termite control procedures. This property of Derox uPVC doors keeps termites and other insects away.

#### **Derox Natural Colours**





























#### **UV PRINTED DESIGN DOORS**



# **UV PRINTED DESIGN DOORS**





#### **UV PRINTED DESIGN DOORS**









DUP - 2082

TUP - 1082

VUP - 4082

WUP - 5082







WH - 5065

\*For exterior purpose



















DG-2019

TG - 1019

VG - 4019









23 VGM - 4023









DM - 2002

TM - 1002

VM - 4002

WM - 5002

# MOULDED SANDWICH PANEL DESIGN DOORS



# MOULDED / PLAIN SANDWICH PANEL DESIGN DOORS



#### PLAIN SANDWICH PANEL DOOR WITH MULLION



# AN EXCELLENT CHOICE FOR YOUR ADORABLE SPACE



# OFFICE DESIGN DOORS









DPG - 2000

TPG - 1000

VPG - 4000

WPG - 5000

#### **ETCHING LINE GLASS DOOR**









DDL - 2086

TDL - 1086

VDL - 4086

WDL - 5086









DG3 - 2077

TG3-1077

VG3 - 4077

WG3 - 5077

#### SANDWICH PANEL DOOR WITH MULLION