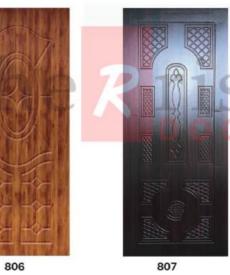

C 6012** 



#### **UPVC DOORS**



DUP -2080



VUP-4079



TUP-1081



WUP 5078



DS-2010



VCH-4070



DCH-20%



TCH-1067



DM-2005



VM-4005



WM-5003



TS-1013



#### **PAINTED DESIGN DOUBLE DOORS**





#### **PRELAM DOORS**



PR 16

PR 17

PR 15

PR 09



#### **MAHAGANI DOORS**









**DSP.06** 



**DSP.07** 



**DSP.08** 



#### **TEAK PANEL & VENEER DOORS**



#### **DESIGN DOORS**





#### NATURAL VENEER DOORS





#### **ACP MEMBRANE DOORS**





#### **SINGLE DESIGN DOOR**





#### **MEMBRANE STEELRAD DOORS**



#### **WPC WINDOWS & FRAMES**





### MEMBRANE DOUBLE DOOR ACP SHEET& STEEL BEADING





#### **DOUBLE DOORS**





#### **DESIGN DOUBLE DOORS**







## PAINTED DOUBLE GLASS & STEEL BEDING DOORS





#### **HARMONY MEMBRANE DOORS**































## MEMBRANE COLOR SHADES

























#### **GLASS CUTTING DOORS**





#### **NORMAL DOORS**

# 2P





#### MASONITE HDF **MOULDED PANEL DOORS**

HDF Moulded Panel Doors Premier base coated ready to paint or polish. Its High Density Fiber skins are from the worlds leading brand MASONITE. They are beautifully designed with international quality and standards. Perfectly suit your interiors and taste Solid core filler with eco friendly wood and E1 grade glue make this doors more beautiful and stronger

Specifications: 3.2mm thick HDF skin from Masonite international Frame: Imported Southern Yellow pine

Filling: Solid core particle board filling Thickness: 25mm, 30mm & 32mm Minimum Hight: 180 cm











PLAIN









#### **MASONITE DOORS**



#### പാനൽ ഡോർ കൈക