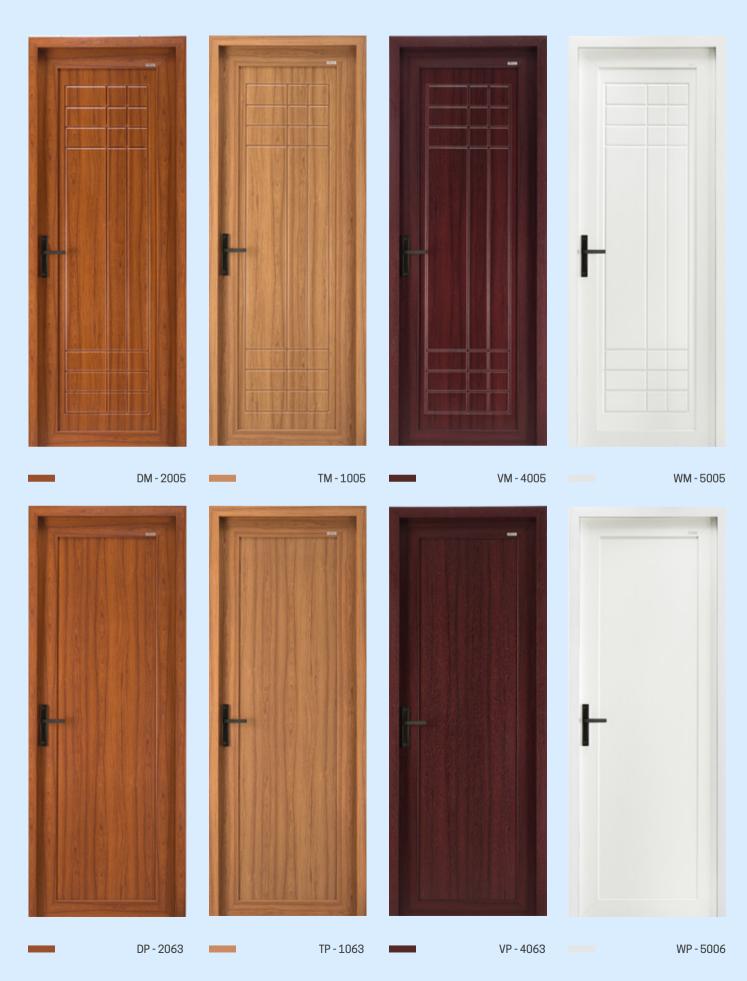

h or suffer from colour migration. With Derox, the magic of moisture will never work. Termites are yet another question when it comes to furniture. As Derox uPVC doors are synthetic products, it is not necessary to spend on termite control procedures. This property of Derox uPVC doors keeps termites and other insects away.

#### **Derox Natural Colours**





























#### **UV PRINTED DESIGN DOORS**



# **UV PRINTED DESIGN DOORS**





#### **UV PRINTED DESIGN DOORS**









DUP - 2082

TUP - 1082

VUP - 4082

WUP - 5082







WH - 5065

\*For exterior purpose



















DG-2019

TG - 1019

VG - 4019









23 VGM - 4023









DM - 2002

TM - 1002

VM - 4002

WM - 5002

# MOULDED SANDWICH PANEL DESIGN DOORS



# MOULDED / PLAIN SANDWICH PANEL DESIGN DOORS



#### PLAIN SANDWICH PANEL DOOR WITH MULLION



# AN EXCELLENT CHOICE FOR YOUR ADORABLE SPACE



# OFFICE DESIGN DOORS









DPG - 2000

TPG - 1000

VPG - 4000

WPG - 5000

#### **ETCHING LINE GLASS DOOR**









DDL - 2086

TDL - 1086

VDL - 4086

WDL - 5086









DG3 - 2077

TG3-1077

VG3 - 4077

WG3 - 5077

#### SANDWICH PANEL DOOR WITH MULLION









DD3 - 2087

TD3 - 1087

VD3 - 4087

WD3 - 5087

#### **COMPONENTS**



**CROSS SECTION** 



DEROX PVD COATED BABY LACH



**ALUMINUM POWDER COATED 2D HINGES** 



DEROX PVD COATED CYLINDER LOCK



**SEAMLESS WELDED** 

#### **Overlapping System**

Derox doors feature a unique overlapping system that eliminates gaps between the door and threshold, ensuring a completely sealed, gap-proof fit. This design not only provides superio