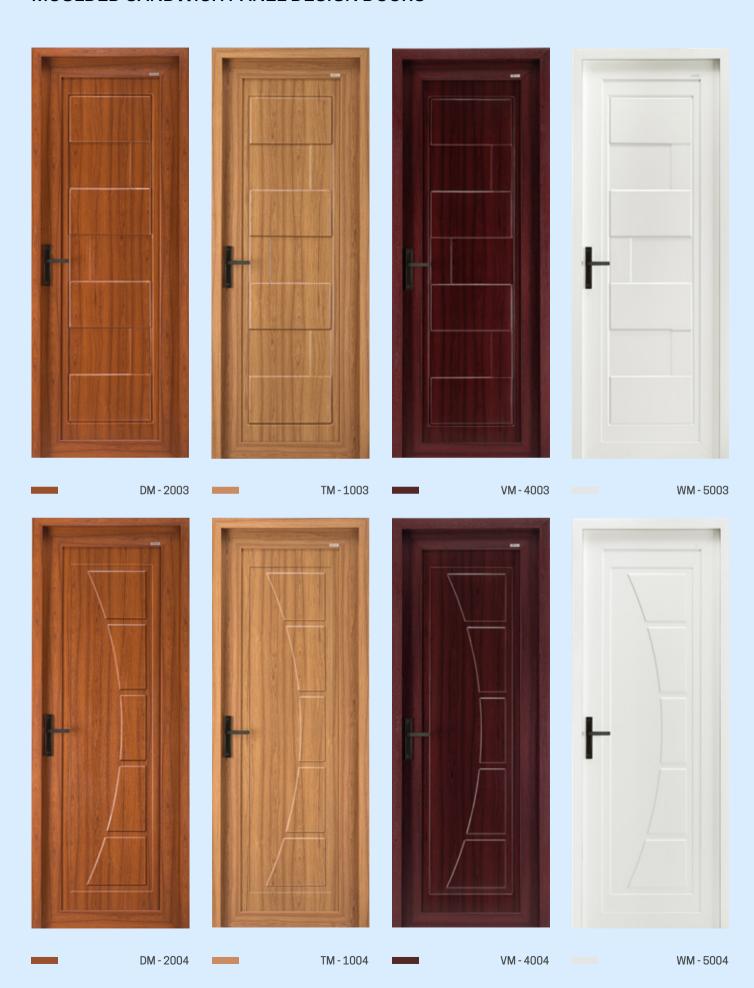

Derox is a long-lasting option that won't stretch or suffer from colour migration. With Derox, the magic of moisture will never work. Termites are yet another question when it comes to furniture. As Derox uPVC doors are synthetic products, it is not necessary to spend on termite control procedures. This property of Derox uPVC doors keeps termites and other insects away.

#### **Derox Natural Colours**





























#### **UV PRINTED DESIGN DOORS**



# **UV PRINTED DESIGN DOORS**





#### **UV PRINTED DESIGN DOORS**









DUP - 2082

TUP - 1082

VUP - 4082

WUP - 5082







WH - 5065

\*For exterior purpose



















DG-2019

TG - 1019

VG - 4019









23 VGM - 4023









DM - 2002

TM - 1002

VM - 4002

WM - 5002

# MOULDED SANDWICH PANEL DESIGN DOORS



# MOULDED / PLAIN SANDWICH PANEL DESIGN DOORS



#### PLAIN SANDWICH PANEL DOOR WITH MULLION



# AN EXCELLENT CHOICE FOR YOUR ADORABLE SPACE



# OFFICE DESIGN DOORS









DPG - 2000

TPG - 1000

VPG - 4000

WPG - 5000

#### **ETCHING LINE GLASS DOOR**









DDL - 2086

TDL - 1086

VDL - 4086

WDL - 5086









DG3 - 2077

TG3-1077

VG3 - 4077

WG3 - 5077

#### SANDWICH PANEL DOOR WITH MULLION









DD3 - 2087

TD3 - 1087

VD3 - 4087

WD3 - 5087

#### **COMPONENTS**



**CROSS SECTION** 



DEROX PVD COATED BABY LACH



**ALUMINUM POWDER COATED 2D HINGES** 



DEROX PVD COATED CYLINDER LOCK



**SEAMLESS WELDED** 

#### **Overlapping System**

Derox doors feature a unique overlapping system that eliminates gaps between the door and threshold, ensuring a completely sealed, gap