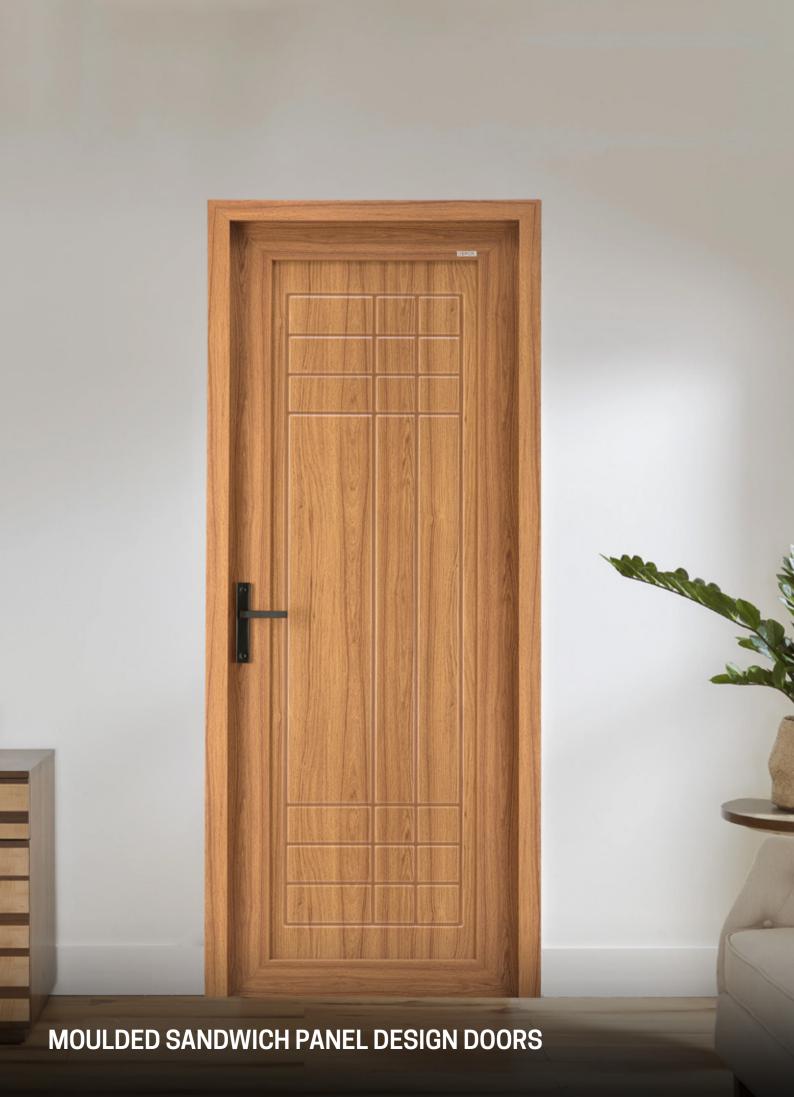

for wooden profiles. Derox uPVC is an exclusive solution to keep out water during rain and other water conditions. Derox is a long-lasting option that won't stretch or suffer from colour migration. With Derox, the magic of moisture will never work. Termites are yet another question when it comes to furniture. As Derox uPVC doors are synthetic products, it is not necessary to spend on termite control procedures. This property of Derox uPVC doors keeps termites and other insects away.

#### **Derox Natural Colours**





























#### **UV PRINTED DESIGN DOORS**



# **UV PRINTED DESIGN DOORS**





#### **UV PRINTED DESIGN DOORS**









DUP - 2082

TUP - 1082

VUP - 4082

WUP - 5082







WH - 5065

\*For exterior purpose



















DG-2019

TG - 1019

VG - 4019









23 VGM - 4023









DM - 2002

TM - 1002

VM - 4002

WM - 5002

# MOULDED SANDWICH PANEL DESIGN DOORS



# MOULDED / PLAIN SANDWICH PANEL DESIGN DOORS



#### PLAIN SANDWICH PANEL DOOR WITH MULLION



# AN EXCELLENT CHOICE FOR YOUR ADORABLE SPACE



# OFFICE DESIGN DOORS









DPG - 2000

TPG - 1000

VPG - 4000

WPG - 5000

#### **ETCHING LINE GLASS DOOR**









DDL - 2086

TDL - 1086

VDL - 4086

WDL - 5086









DG3 - 2077

TG3-1077

VG3 - 4077

WG3 - 5077

#### SANDWICH PANEL DOOR WITH MULLION









DD3 - 2087

TD3 - 1087

VD3 - 4087

WD3 - 5087

#### **COMPONENTS**



**CROSS SECTION** 



DEROX PVD COATED BABY LACH



**ALUMINUM POWDER COATED 2D HINGES** 



DEROX PVD COATED CYLINDER LOCK



**SEAMLESS WELDED** 

#### **Overlapping System**

Derox doors feature