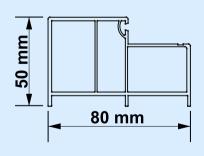

#### **COMPONENTS**

**CROSS SECTION** 

DEROX PVD COATED BABY LACH

**ALUMINUM POWDER COATED 2D HINGES** 

DEROX PVD COATED CYLINDER LOCK

**SEAMLESS WELDED** 

DEROX uPVC DOOR FRAME

DEROX uPVC DOOR SASH

DEROX uPVC GLAZING BEAD

DEROX uPVC DOOR MULLION / DIVIDER