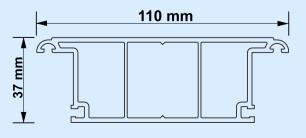

#### **COMPONENTS**

**CROSS SECTION** 

DEROX PVD COATED BABY LACH

**ALUMINUM POWDER COATED 2D HINGES** 

DEROX PVD COATED CYLINDER LOCK

**SEAMLESS WELDED** 