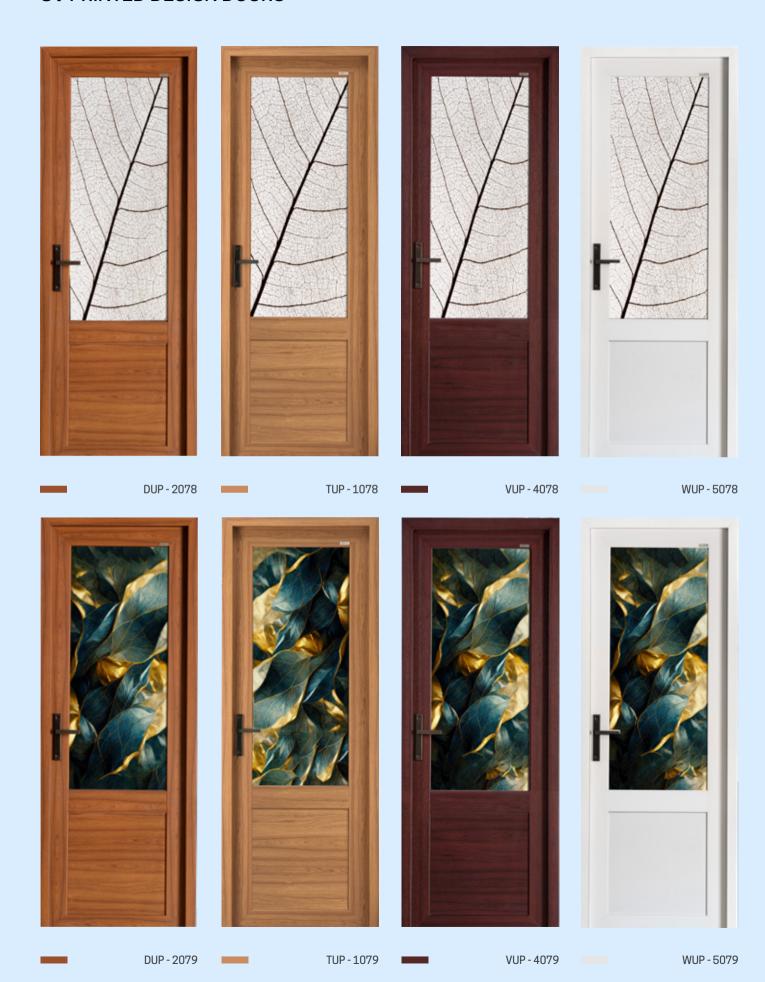

#### **UV PRINTED DESIGN DOORS**

# **UV PRINTED DESIGN DOORS**

#### **UV PRINTED DESIGN DOORS**

DUP - 2082

TUP - 1082

VUP - 4082

WUP - 5082

WH - 5065

\*For exterior purpose

DG-2019