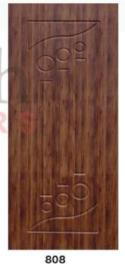

6012** 



#### **UPVC DOORS**



DUP -2080



VUP-4079



TUP-1081



WUP 5078



DS-2010



VCH-4070



DCH-20%



TCH-1067



DM-2005



VM-4005



WM-5003



TS-1013



#### **PAINTED DESIGN DOUBLE DOORS**





#### **PRELAM DOORS**



PR 16

PR 17

PR 15

PR 09



#### **MAHAGANI DOORS**









**DSP.06** 



**DSP.07** 



**DSP.08** 



#### **TEAK PANEL & VENEER DOORS**



#### **DESIGN DOORS**





#### NATURAL VENEER DOORS





#### **ACP MEMBRANE DOORS**





#### **SINGLE DESIGN DOOR**





#### **MEMBRANE STEELRAD DOORS**



#### **WPC WINDOWS & FRAMES**





### MEMBRANE DOUBLE DOOR ACP SHEET& STEEL BEADING





#### **DOUBLE DOORS**





#### **DESIGN DOUBLE DOORS**







## PAINTED DOUBLE GLASS & STEEL BEDING DOORS





#### **HARMONY MEMBRANE DOORS**































## MEMBRANE COLOR SHADES

























#### **GLASS CUTTING DOORS**





#### **NORMAL DOORS**

# 2P





#### MASONITE HDF **MOULDED PANEL DOORS**

HDF Moulded Panel Doors Premier base coated ready to paint or polish. Its High Density Fiber skins are from the worlds leading brand MASONITE. They are beautifully designed with international quality and standards. Perfectly suit your interiors and taste Solid core filler with eco friendly wood and E1 grade glue make this doors more beautiful and stronger

Specifications: 3.2mm thick HDF skin from Masonite international Frame: Imported Southern Yellow pine

Filling: Solid core particle board filling Thickness: 25mm, 30mm & 32mm Minimum Hight: 180 cm











PLAIN









#### **MASONITE DOORS**



#### പാനൽ ഡോർ കൈകാര