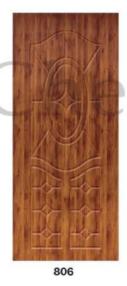

WPC 6012** 



#### **UPVC DOORS**



DUP -2080



VUP-4079



TUP-1081



WUP 5078



DS-2010



VCH-4070



DCH-20%



TCH-1067



DM-2005



VM-4005



WM-5003



TS-1013



#### **PAINTED DESIGN DOUBLE DOORS**





#### **PRELAM DOORS**



PR 16

PR 17

PR 15

PR 09



#### **MAHAGANI DOORS**









**DSP.06** 



**DSP.07** 



**DSP.08** 



#### **TEAK PANEL & VENEER DOORS**



#### **DESIGN DOORS**





#### NATURAL VENEER DOORS





#### **ACP MEMBRANE DOORS**





#### **SINGLE DESIGN DOOR**





#### **MEMBRANE STEELRAD DOORS**



#### **WPC WINDOWS & FRAMES**





### MEMBRANE DOUBLE DOOR ACP SHEET& STEEL BEADING





#### **DOUBLE DOORS**





#### **DESIGN DOUBLE DOORS**







## PAINTED DOUBLE GLASS & STEEL BEDING DOORS





#### **HARMONY MEMBRANE DOORS**































## MEMBRANE COLOR SHADES

























#### **GLASS CUTTING DOORS**





#### **NORMAL DOORS**

# 2P





#### MASONITE HDF **MOULDED PANEL DOORS**

HDF Moulded Panel Doors Premier base coated ready to paint or polish. Its High Density Fiber skins are from the worlds leading brand MASONITE. They are beautifully designed with international quality and standards. Perfectly suit your interiors and taste Solid core filler with eco friendly wood and E1 grade glue make this doors more beautiful and stronger

Specifications: 3.2mm thick HDF skin from Masonite international Frame: Imported Southern Yellow pine

Filling: Solid core particle board filling Thickness: 25mm, 30mm & 32mm Minimum Hight: 180 cm











PLAIN









#### **MASONITE DOORS**



#### പാനൽ ഡോർ ക